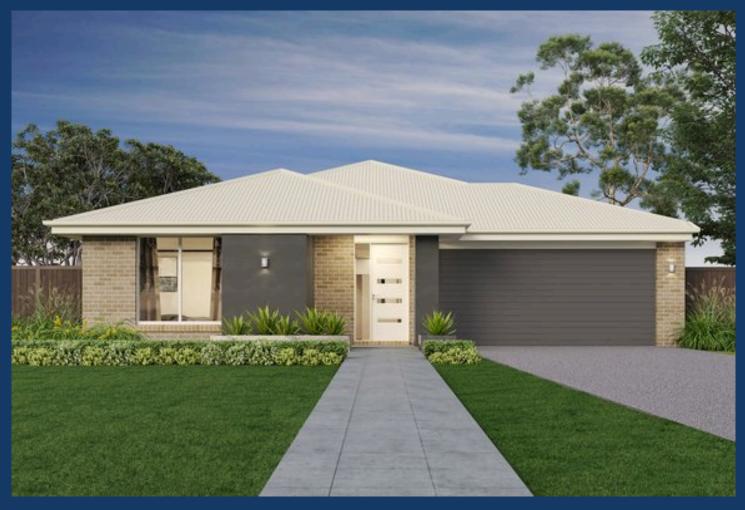

## From: \$ 569,750\*

| <b>Discover Marong Estate</b><br>Hills Road, Marong | Facade: Sahara | House: 18.24 sq | <b>Land:</b> 647 m2 |
|-----------------------------------------------------|----------------|-----------------|---------------------|
|                                                     | 🖴 3 😓 2 🕮 1    | <u>م</u> 2      |                     |