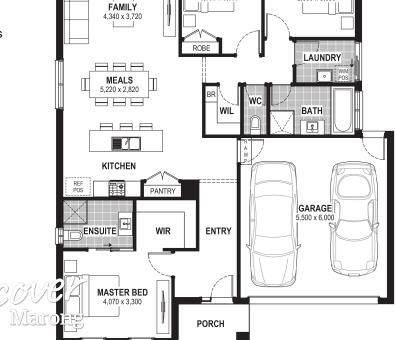

BED 2

3.000 x 3.030

BED 3

2,800 x 3,03

**Contact:** 

Melissa Mcaliece 0409 437 494 houseandland@jgking.com.au

\*Conditions apply. Speak to your New Home Advisor for further details