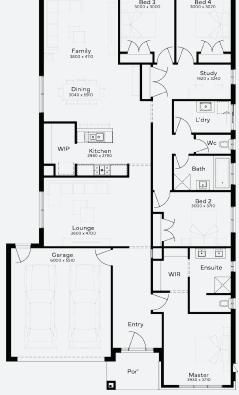

Lot 4, Jackass Flat Bartels Run Estate (448m²)

Family 3800 x 4110

For enquiries please contact: Mel Goodwin - 0418 122 140

simonds.com.au

\*From pricing is based on standard plan, builders preferred siting, site costs allowance, and is subject to extreme site changes beyond our reasonable control and unknown at the time of print. All packages are subject to Developer and Council approval. Package Price does not include stamp duty, government, legal or bank charges. Community Infrastructure Levy and Asset Protection Permit are not included in pricing and is to be arranged by the client directly with the Developer (if applicable). Any alterations may incur additional charges. Confirm land price and availability prior to purchase. Simonds reserves the right to withdraw or amend pricing, inclusions and promotion at any time without notice. \*Please refer to the terms and conditions at www.simonds.com.au/terms-and-conditions. This package applies to VIC - Elevate range only. Please speak with your sales consultant for further details. Pricing is current at 21/11/2024.