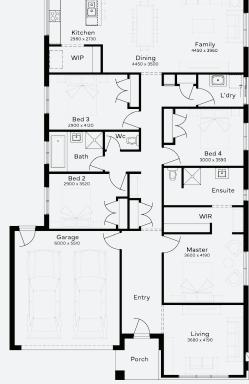

## House & Land Package

NOWRA 24 | EMERGE RANGE

**\$597,795**\*

FIRST HOME OWNERS - \$587,795

Lot 27, Jackass Flat Bartels Run Estate (515m²)

els Run Estate (515m²)

For enquiries please contact: Mel Goodwin - 0418 122 140

simonds.com.au