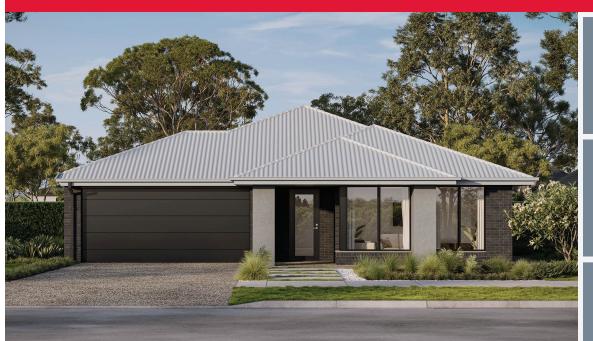

## WOODLANDS 28 | ELEVATE RANGE

Lot 22, Jackass Flat Bartels Run Estate (450m²)

Study

Bed 4 3100 × 3000

Bed 2

Garage

Family

Dining 3240 x 5790