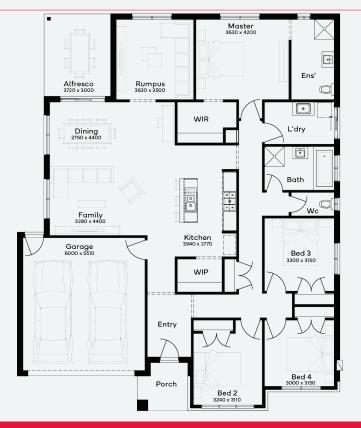

## **INCLUSIONS**

- + Generous Site Costs
- + Developer & council requirments
- + 40m2 of coloured concrete Driveway
- + Colorbond Sectional garage door & remote controls
- + 20 LED Downlights to 20 additional light points
- Floor coverings to entire house
- + 20mm Stone benchtops to kitchen, Bathrooms and Ensuite
- + Quality 900mm stainless steel dual fuel (gas burners and electric oven) freestanding upright cooker.
- Ductred Heating and Choice of Ducted Evaporative Cooling or Split Systems to family and master bedroom
- + Plus much more!