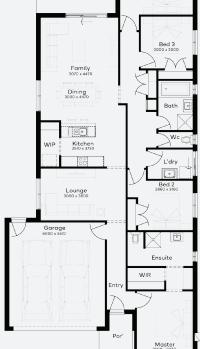

## SIMONDS

BUILDING **QUALITY HOMES SINCE 1949** 

SPEND \$5K & RECEIVE

WORTH OF UPGRADES

STRUCTURAL LIFETIME

**GUARANTEE** 

RIVERSTONE 23 | ELEVATE RANGE

\$596,023\*

## **INCLUSIONS**

- Generous Site Costs
- Developer & council requirments
- 40m2 of coloured concrete Driveway
- Colorbond Sectional garage door & remote controls
- 20 LED Downlights to 20 additional light points
- Floor coverings to entire house
- 20mm Stone benchtops to kitchen, Bathrooms and Ensuite
- Quality 900mm stainless steel dual fuel (gas burners and electric oven) freestanding upright cooker.
- Ductred Heating and Choice of Ducted Evaporative Cooling or Split Systems to family and master bedroom
- Plus much more!