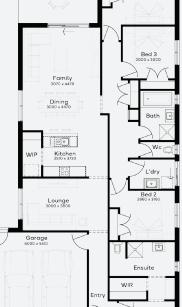

## SIMONDS

BUILDING **QUALITY HOMES SINCE 1949** 

SPEND \$5K & RECEIVE

WORTH OF UPGRADES

STRUCTURAL LIFETIME

**GUARANTEE** 

RIVERSTONE 23 | ELEVATE RANGE

\$596,023\*

## **INCLUSIONS**

- Generous Site Costs
- Developer & council requirments
- 40m2 of coloured concrete Driveway
- Colorbond Sectional garage door & remote controls
- 20 LED Downlights to 20 additional light points
- Floor coverings to entire house
- 20mm Stone benchtops to kitchen, Bathrooms and Ensuite
- Quality 900mm stainless steel dual fuel (gas burners and electric oven) freestanding upright cooker.
- Ductred Heating and Choice of Ducted Evaporative Cooling or Split Systems to family and master bedroom
- Plus much more!