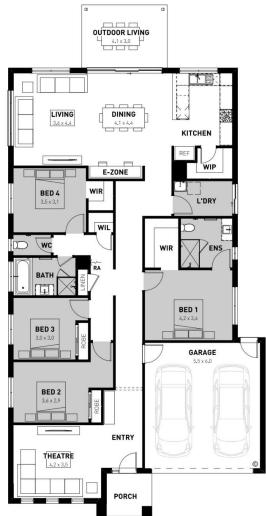

## Kingston 26

**4 2 2 2** 

# "Price based on home type and floor plan shown and on builder's preferred siting. Floor plan depicts a traditional facade, modern facade shown and included in price. Image used is an artist impression for illustrative purposes only and may show decorative items not included in the price shown including path, fencing, landscaping, coach lights and furnishings. "From" pricing means that, subject to the terms of this disclaimer and any owner requested dranges, the price advertised will be subject to change once fixed site costs and developer guidelines are confirmed. The price is based on an estimate and final pricing may vary if actual site conditions differ to those shown in these developer supplied documents Block and building dimensions may vary from the illustration and the details shown. For more information on the pricing and specification of this home please contact a New Homes Consultant. ABN Group Victoria has permission of the owner of the land to advertise the land as part of the price specified. The price does not include transfer duty, settlement costs, community infrastructure levies imposed or any other fees or disbursements associated with the settlement of the land. Oct-24

#### **Lot 61 Oscar Drive**

- # Titled land
- # Fixed site costs, council costs and estate requirements
- # Exposed aggregate driveway
- # Prescott façade included
- # Quality floor coverings throughout
- # Tiled kitchen splashback
- # Westinghouse stainless steel appliances
- # Choice of matt black or chrome tapware
- # Brick infills over windows
- # Double glazed windows with Low E coating, window locks and weather seals
- # Ducted heating to living areas and bedrooms
- # 3.5kW Solar PV system
- # Seven Star Energy Efficiency on all orientations
- # Livable Housing Design Silver Level
- # Whole of Home Rating
- # Bushfire Attack Level upgrades
- # 25-year structural guarantee
- # 12-month service warranty