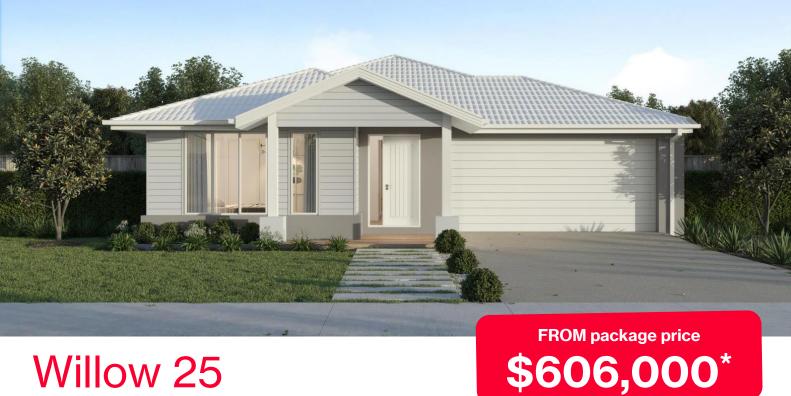

## Willow 25

### Bartels Run Estate, Jackass Flat - 448m<sup>2</sup>

#### **Lot 6 Platero Boulevard**

- Titled land
- Fixed site costs, council costs and estate requirements
- Exposed aggregate driveway
- Sorrento facade included
- Quality floor coverings throughout
- Tiled kitchen splashback
- Westinghouse stainless steel appliances
- Choice of matt black or chrome tapware
- Brick infills over windows
- Double glazed windows with Low E coating, window locks and weather seals
- Ducted heating to living areas and bedrooms
- 3.5kW Solar PV system
- Seven Star Energy Efficiency on all orientations
- Livable Housing Design Silver Level
- Whole of Home Rating
- Bushfire Attack Level upgrades
- Recycled water connection
- 25-year structural guarantee
- 12-month service warranty