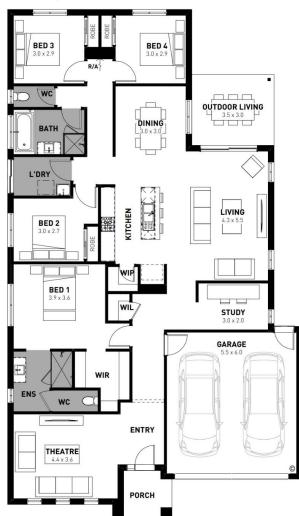

## Willow 25

### Bartels Run Estate, Jackass Flat - 448m<sup>2</sup>

#### **Lot 6 Platero Boulevard**

- Titled land
- Fixed site costs, council costs and estate requirements
- Exposed aggregate driveway
- Sorrento facade included
- Quality floor coverings throughout
- Tiled kitchen splashback
- Westinghouse stainless steel appliances
- Choice of matt black or chrome tapware
- Brick infills over windows
- Double glazed windows with Low E coating, window locks and weather seals
- Ducted heating to living areas and bedrooms
- 3.5kW Solar PV system
- Seven Star Energy Efficiency on all orientations
- Livable Housing Design Silver Level
- Whole of Home Rating
- Bushfire Attack Level upgrades
- Recycled water connection
- 25-year structural guarantee
- 12-month service warranty