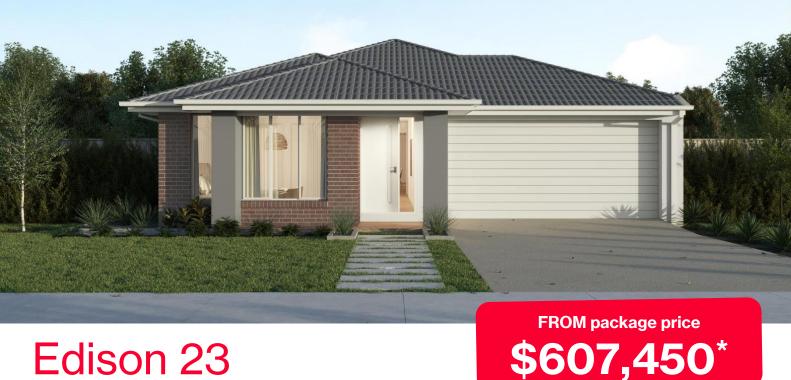

## Edison 23

## Lot 223 Hills Road

- Titled block
- Exposed aggregate driveway
- Bromleigh façade included
- Quality floor coverings throughout
- Tiled kitchen splashback
- Westinghouse stainless steel appliances, including electric induction cooktop
- Choice of matt black or chrome tapware
- Brick infills over windows
- Double glazed windows with Low E coating, window locks and weather seals
- Ducted heating to living areas and bedrooms
- 3.5kW Solar PV system
- Seven Star Energy Efficiency
- Livable Housing Design Silver Level
- Whole of Home Rating
- Bushfire Attack Level upgrades
- 25-year structural guarantee
- 12-month service warranty