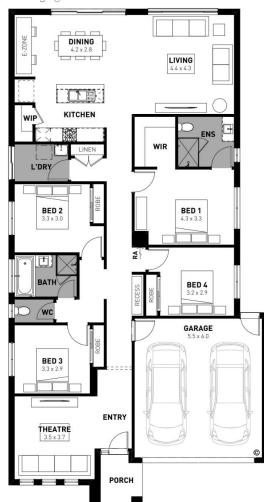

## Lot 223 Hills Road

- Titled block
- Exposed aggregate driveway
- Bromleigh façade included
- Quality floor coverings throughout
- Tiled kitchen splashback
- Westinghouse stainless steel appliances, including electric induction cooktop
- Choice of matt black or chrome tapware
- Brick infills over windows
- Double glazed windows with Low E coating, window locks and weather seals
- Ducted heating to living areas and bedrooms
- 3.5kW Solar PV system
- Seven Star Energy Efficiency
- Livable Housing Design Silver Level
- Whole of Home Rating
- Bushfire Attack Level upgrades
- 25-year structural guarantee
- 12-month service warranty