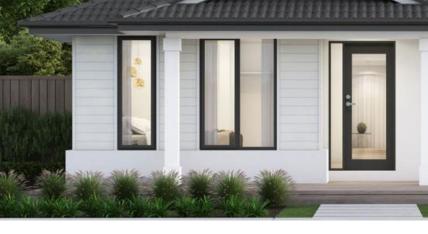

## Discover Marong Estate, Marong – 684m<sup>2</sup> Lot 211 Donegall Street

- # Titled block
- # Exposed aggregate driveway
- # Shoreline façade included
- # Quality floor coverings throughout
- # Tiled kitchen splashback
- Westinghouse stainless steel appliances, including electric induction cooktop
- # Choice of matt black or chrome tapware
- # Brick infills over windows
- # Double glazed windows with Low E coating, window locks and weather seals
- # Ducted heating to living areas and bedrooms
- # 3.5kW Solar PV system
- # Seven Star Energy Efficiency
- # Livable Housing Design Silver Level
- # Whole of Home Rating
- # Bushfire Attack Level upgrades
- # 25-year structural guarantee
- # 12-month service warranty