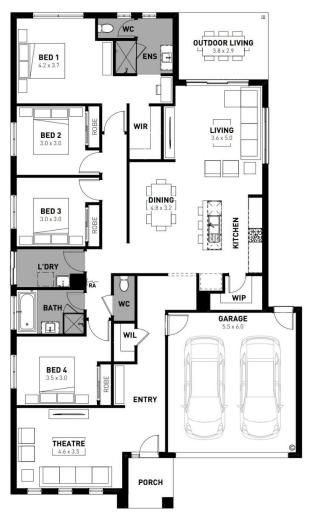

## Discover Marong Estate, Marong – 684m<sup>2</sup> Lot 211 Donegall Street

- # Titled block
- # Exposed aggregate driveway
- # Shoreline façade included
- # Quality floor coverings throughout
- # Tiled kitchen splashback
- Westinghouse stainless steel appliances, including electric induction cooktop
- # Choice of matt black or chrome tapware
- # Brick infills over windows
- # Double glazed windows with Low E coating, window locks and weather seals
- # Ducted heating to living areas and bedrooms
- # 3.5kW Solar PV system
- # Seven Star Energy Efficiency
- # Livable Housing Design Silver Level
- # Whole of Home Rating
- # Bushfire Attack Level upgrades
- # 25-year structural guarantee
- # 12-month service warranty