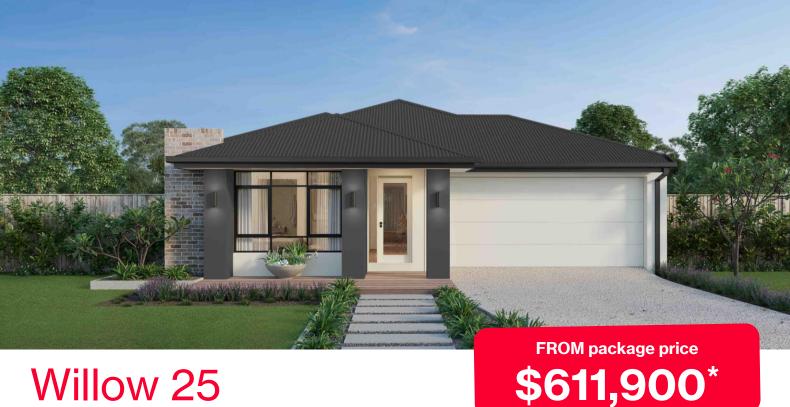

### Willow 25

#### Bartels Run Estate, Jackass Flat - 514m<sup>2</sup>

#### **Lot 21 Platero Boulevard**

- Titled land
- Fixed site costs, council costs and estate requirements
- Exposed aggregate driveway
- Kensington facade included
- Quality floor coverings throughout
- Tiled kitchen splashback
- Westinghouse stainless steel appliances
- Choice of matt black or chrome tapware
- Brick infills over windows
- Double glazed windows with Low E coating, window locks and weather seals
- Ducted heating to living areas and bedrooms
- 3.5kW Solar PV system
- Seven Star Energy Efficiency on all orientations
- Livable Housing Design Silver Level
- Whole of Home Rating
- Bushfire Attack Level upgrades
- Recycled water connection
- 25-year structural guarantee
- 12-month service warranty