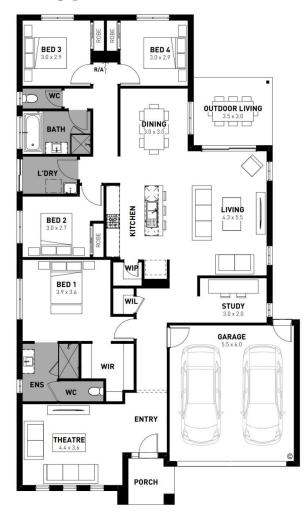

### Willow 25

#### **Lot 21 Platero Boulevard**

- Titled land
- Fixed site costs, council costs and estate requirements
- Exposed aggregate driveway
- Kensington facade included
- Quality floor coverings throughout
- Tiled kitchen splashback
- Westinghouse stainless steel appliances
- Choice of matt black or chrome tapware
- Brick infills over windows
- Double glazed windows with Low E coating, window locks and weather seals
- Ducted heating to living areas and bedrooms
- 3.5kW Solar PV system
- Seven Star Energy Efficiency on all orientations
- Livable Housing Design Silver Level
- Whole of Home Rating
- Bushfire Attack Level upgrades
- Recycled water connection
- 25-year structural guarantee
- 12-month service warranty