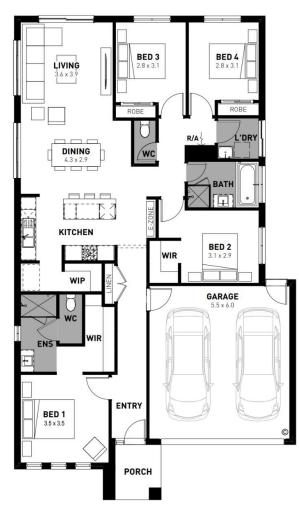

### **Lot 21 Platero Boulevard**

- Titled land
- Fixed site costs, council costs and estate requirements
- Exposed aggregate driveway
- Celine façade included
- Quality floor coverings throughout
- Tiled kitchen splashback
- Westinghouse stainless steel appliances
- Choice of matt black or chrome tapware
- Brick infills over windows
- Double glazed windows with Low E coating, window locks and weather seals
- Ducted heating to living areas and bedrooms
- 3.5kW Solar PV system
- Seven Star Energy Efficiency on all orientations
- Livable Housing Design Silver Level
- Whole of Home Rating
- Bushfire Attack Level upgrades
- Recycled water connection
- 25-year structural guarantee
- 12-month service warranty