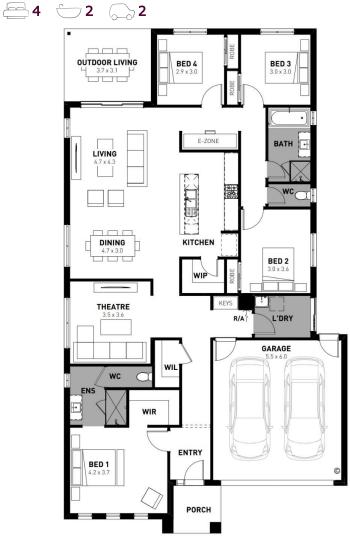

## Bartels Run Estate, Jackass Flat – 469m<sup>2</sup> Lot 2 Platero Boulevard

- # Titled land
- # Fixed site costs, council costs and estate requirements
- # Exposed aggregate driveway
- # Sidney façade included
- # Quality floor coverings throughout
- # Tiled kitchen splashback
- # Westinghouse stainless steel appliances
- # Choice of matt black or chrome tapware
- # Brick infills over windows
- # Double glazed windows with Low E coating, window locks and weather seals
- # Ducted heating to living areas and bedrooms
- # 3.5kW Solar PV system
- # Seven Star Energy Efficiency on all orientations
- # Livable Housing Design Silver Level
- # Whole of Home Rating
- # Bushfire Attack Level upgrades
- # Recycled water connection
- # 25-year structural guarantee
- # 12-month service warranty