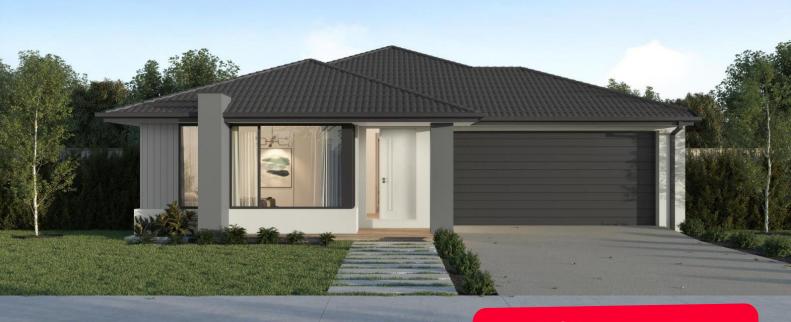

## Bartels Run Estate, Jackass Flat – 469m<sup>2</sup> Lot 2 Platero Boulevard

- # Titled land
- # Fixed site costs, council costs and estate requirements
- # Exposed aggregate driveway
- # Sidney façade included
- # Quality floor coverings throughout
- # Tiled kitchen splashback
- # Westinghouse stainless steel appliances
- # Choice of matt black or chrome tapware
- # Brick infills over windows
- # Double glazed windows with Low E coating, window locks and weather seals
- # Ducted heating to living areas and bedrooms
- # 3.5kW Solar PV system
- # Seven Star Energy Efficiency on all orientations
- # Livable Housing Design Silver Level
- # Whole of Home Rating
- # Bushfire Attack Level upgrades
- # Recycled water connection
- # 25-year structural guarantee
- # 12-month service warranty