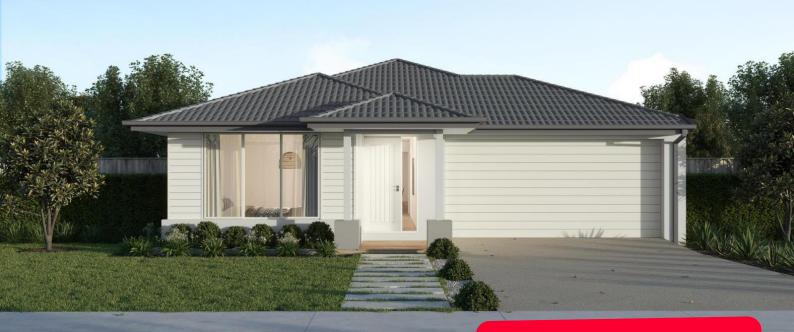

## Bartels Run Estate, Jackass Flat – 469m<sup>2</sup> Lot 2 Platero Boulevard

- # Titled land
- # Fixed site costs, council costs and estate requirements
- # Exposed aggregate driveway
- # Prescott façade included
- # Quality floor coverings throughout
- # Tiled kitchen splashback
- # Westinghouse stainless steel appliances
- # Choice of matt black or chrome tapware
- # Brick infills over windows
- # Double glazed windows with Low E coating, window locks and weather seals
- # Ducted heating to living areas and bedrooms
- # 3.5kW Solar PV system
- # Seven Star Energy Efficiency on all orientations
- # Livable Housing Design Silver Level
- # Whole of Home Rating
- # Bushfire Attack Level upgrades
- # Recycled water connection
- # 25-year structural guarantee
- # 12-month service warranty