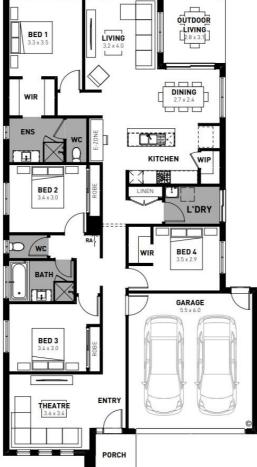

## Bartels Run Estate, Jackass Flat – 469m<sup>2</sup> Lot 2 Platero Boulevard

- # Titled land
- # Fixed site costs, council costs and estate requirements
- # Exposed aggregate driveway
- # Prescott façade included
- # Quality floor coverings throughout
- # Tiled kitchen splashback
- # Westinghouse stainless steel appliances
- # Choice of matt black or chrome tapware
- # Brick infills over windows
- # Double glazed windows with Low E coating, window locks and weather seals
- # Ducted heating to living areas and bedrooms
- # 3.5kW Solar PV system
- # Seven Star Energy Efficiency on all orientations
- # Livable Housing Design Silver Level
- # Whole of Home Rating
- # Bushfire Attack Level upgrades
- # Recycled water connection
- # 25-year structural guarantee
- # 12-month service warranty