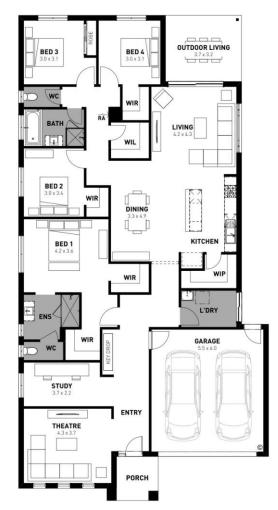

## Windsor 28

## **Lot 14 Platero Boulevard**

- Titled land
- Fixed site costs, council costs and estate requirements
- Exposed aggregate driveway
- Luxe facade included
- Quality floor coverings throughout
- Tiled kitchen splashback
- Westinghouse stainless steel appliances
- Choice of matt black or chrome tapware
- Brick infills over windows
- Double glazed windows with Low E coating, window locks and weather seals
- Ducted heating to living areas and bedrooms
- 3.5kW Solar PV system
- Seven Star Energy Efficiency on all orientations
- Livable Housing Design Silver Level
- Whole of Home Rating
- Bushfire Attack Level upgrades
- Recycled water connection
- 25-year structural guarantee
- 12-month service warranty