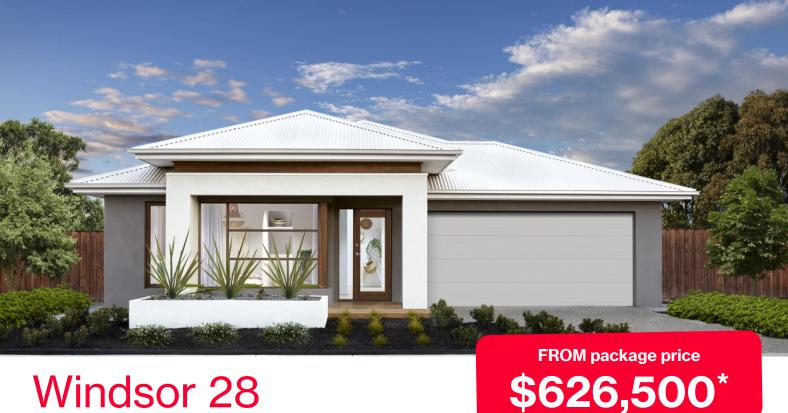

## Windsor 28

## Bartels Run Estate, Jackass Flat - 466m<sup>2</sup>

## **Lot 14 Platero Boulevard**

- Titled land
- Fixed site costs, council costs and estate requirements
- Exposed aggregate driveway
- Luxe facade included
- Quality floor coverings throughout
- Tiled kitchen splashback
- Westinghouse stainless steel appliances
- Choice of matt black or chrome tapware
- Brick infills over windows
- Double glazed windows with Low E coating, window locks and weather seals
- Ducted heating to living areas and bedrooms
- 3.5kW Solar PV system
- Seven Star Energy Efficiency on all orientations
- Livable Housing Design Silver Level
- Whole of Home Rating
- Bushfire Attack Level upgrades
- Recycled water connection
- 25-year structural guarantee
- 12-month service warranty