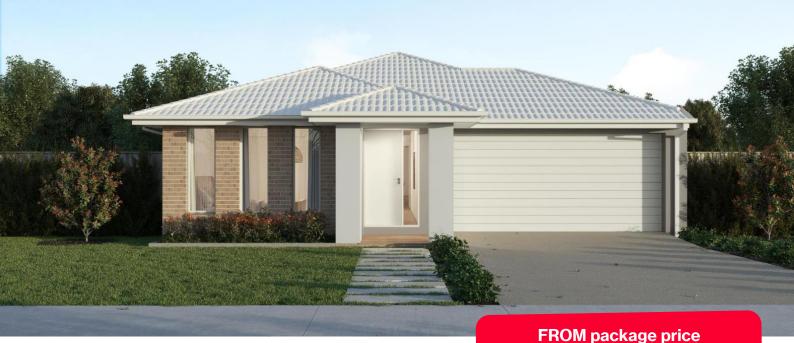

## Harvey 20

# **Homebuyers**

**\$566,520**\*

## Bartels Run Estate, Jackass Flat - 466m<sup>2</sup>

### **Lot 14 Platero Boulevard**

- Titled land
- Fixed site costs, council costs and estate requirements
- Exposed aggregate driveway
- Hudson facade included
- Quality floor coverings throughout
- Tiled kitchen splashback
- Westinghouse stainless steel appliances
- Choice of matt black or chrome tapware
- Brick infills over windows
- Double glazed windows with Low E coating, window locks and weather seals
- Ducted heating to living areas and bedrooms
- 3.5kW Solar PV system
- Seven Star Energy Efficiency on all orientations
- Livable Housing Design Silver Level
- Whole of Home Rating
- Bushfire Attack Level upgrades
- Recycled water connection
- 25-year structural guarantee
- 12-month service warranty