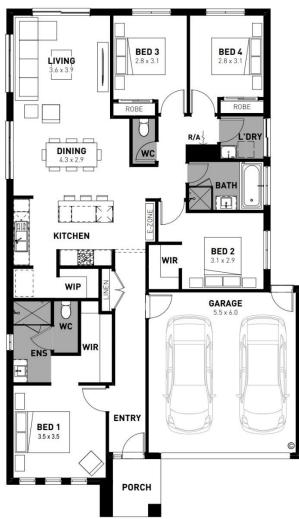

### **Lot 14 Platero Boulevard**

- Titled land
- Fixed site costs, council costs and estate requirements
- Exposed aggregate driveway
- Hudson facade included
- Quality floor coverings throughout
- Tiled kitchen splashback
- Westinghouse stainless steel appliances
- Choice of matt black or chrome tapware
- Brick infills over windows
- Double glazed windows with Low E coating, window locks and weather seals
- Ducted heating to living areas and bedrooms
- 3.5kW Solar PV system
- Seven Star Energy Efficiency on all orientations
- Livable Housing Design Silver Level
- Whole of Home Rating
- Bushfire Attack Level upgrades
- Recycled water connection
- 25-year structural guarantee
- 12-month service warranty