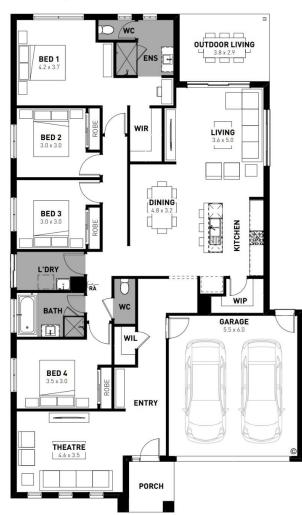

#### **Lot 12 Platero Boulevard**

- Titled land
- Fixed site costs, council costs and estate requirements
- Exposed aggregate driveway
- Shoreline façade included
- Quality floor coverings throughout
- Tiled kitchen splashback
- Westinghouse stainless steel appliances
- Choice of matt black or chrome tapware
- Brick infills over windows
- Double glazed windows with Low E coating, window locks and weather seals
- Ducted heating to living areas and bedrooms
- 3.5kW Solar PV system
- Seven Star Energy Efficiency on all orientations
- Livable Housing Design Silver Level
- Whole of Home Rating
- Bushfire Attack Level upgrades
- Recycled water connection
- 25-year structural guarantee
- 12-month service warranty