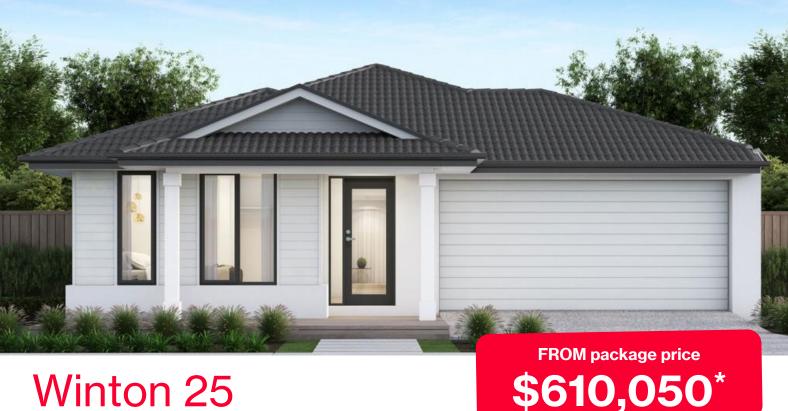

## Winton 25

### Bartels Run Estate, Jackass Flat - 448m<sup>2</sup>

#### **Lot 12 Platero Boulevard**

- Titled land
- Fixed site costs, council costs and estate requirements
- Exposed aggregate driveway
- Shoreline façade included
- Quality floor coverings throughout
- Tiled kitchen splashback
- Westinghouse stainless steel appliances
- Choice of matt black or chrome tapware
- Brick infills over windows
- Double glazed windows with Low E coating, window locks and weather seals
- Ducted heating to living areas and bedrooms
- 3.5kW Solar PV system
- Seven Star Energy Efficiency on all orientations
- Livable Housing Design Silver Level
- Whole of Home Rating
- Bushfire Attack Level upgrades
- Recycled water connection
- 25-year structural guarantee
- 12-month service warranty