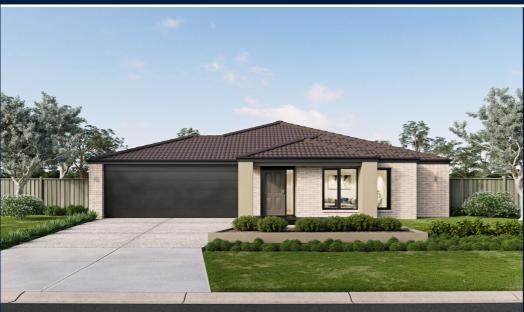

**FIXED PRICE\*** 

\$599,460

Titled Land

**BARTELS RUN ESTATE** 

Lot 24 Platero Boulevard, Jackass Flat

**BARTON 22** 

TRADITIONAL FACADE

BLOCK SIZE: 514m2

## metricon

Price excludes upgrade items above standard specification such as feature render and bricks, front entrance timber decking, front entry door, brice infills above garage, external lighting, fencing, concrete paths and driveway. Façade Image may also contain items not supplied by Metricon Homes, namely landscaping and planter bo