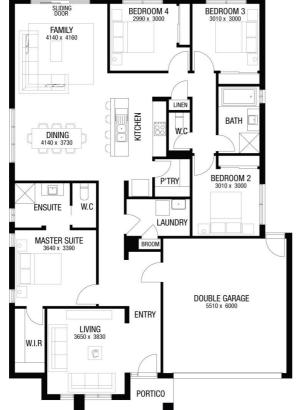

**FIXED PRICE\*** 

\$599,460

Titled Land

**BARTELS RUN ESTATE** 

Lot 24 Platero Boulevard, Jackass Flat

**BARTON 22** 

TRADITIONAL FACADE

BLOCK SIZE: 514m2

## **FIXED PRICE PACKAGE INCLUDES:**

The Barton 22 with Traditional facade built to our industry leading base specifications,

- 7 star energy rating
- Fixed site costs (no more to pay)
- Timber look laminate flooring to main living area, meals, kitchen and entry
- Carpet to bedrooms
- Quality tiles to bathrooms, ensuite and
- Stylish stainless steel appliances
- Garage door remote control
- Aluminium double glazed windows
- Ducted gas heating
- Lifetime Structural Guarantee#