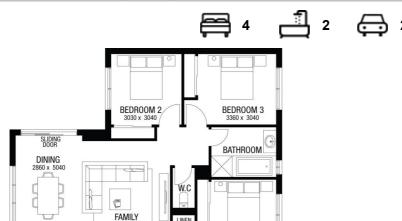

**BLOCK SIZE: 469m2** 

KITCHEN

LAUNDRY

W.I.R

MASTER SUITE

**ENTRY** 

**PORTICO** 

WIP

1300 METRICON

To find out more, contact Carina Goudie on 0493 025 245

BEDROOM 4

DOUBLE GARAGE

homesolution