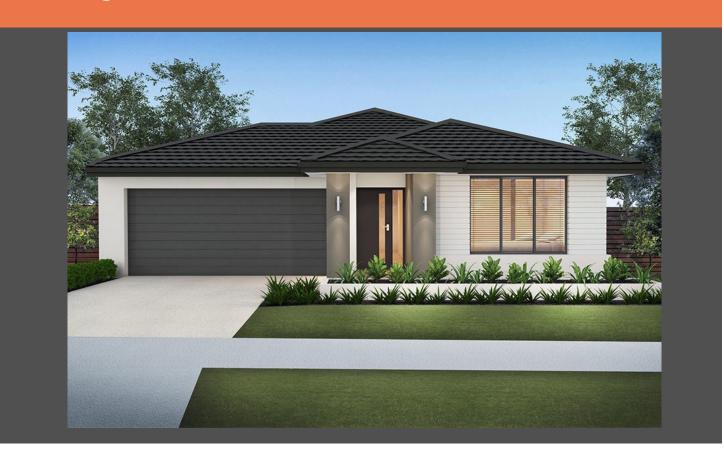

# Liberty 29 Metro façade. Package from \$619,600

## Lot 24 Platero Boulevard Jackass Flat Bartels Run

<u>Land size:</u> 514m<sup>2</sup> Home Size: 265.58m<sup>2</sup>

- Stylish modern facade with rendered feature
- Double glazed thermally broken awning windows
- 2400mm high ceilings
- Quality flooring throughout
- 900mm Westinghouse kitchen appliances
- 20mm stone benchtops to kitchen
- Quality chrome or matt black tapware, throughout
- Quality Dulux paint
- · Site cost allowance
- Developer guidelines
- 7-Star energy rating
- 25 Year Structural Guarantee
- 12 Month Maintenance