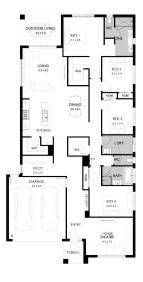

## Lot 24 Platero Boulevard Jackass Flat Bartels Run

<u>Land size:</u> 514m<sup>2</sup> Home Size: 265.58m<sup>2</sup>

- Stylish modern facade with rendered feature
- Double glazed thermally broken awning windows
- 2400mm high ceilings
- Quality flooring throughout
- 900mm Westinghouse kitchen appliances
- 20mm stone benchtops to kitchen
- Quality chrome or matt black tapware, throughout
- Quality Dulux paint
- · Site cost allowance
- Developer guidelines
- 7-Star energy rating
- 25 Year Structural Guarantee
- 12 Month Maintenance