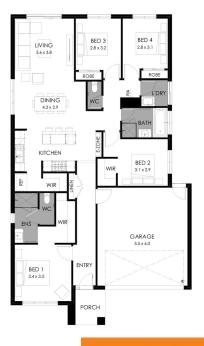

## Lot 2 Platero Boulevard Jackass Flat Bartels Run

| Land size: | 469m <sup>2</sup>    |
|------------|----------------------|
| Home Size: | 181.15m <sup>2</sup> |

- Stylish modern facade with rendered feature
- Double glazed thermally broken awning windows
- 2400mm high ceilings
- Quality flooring throughout
- 900mm Westinghouse kitchen appliances
- 20mm stone benchtops to kitchen
- Quality chrome or matt black tapware, throughout
- Quality Dulux paint
- Site cost allowance
- Developer guidelines
- 7-Star energy rating
- 25 Year Structural Guarantee
- 12 Month Maintenance