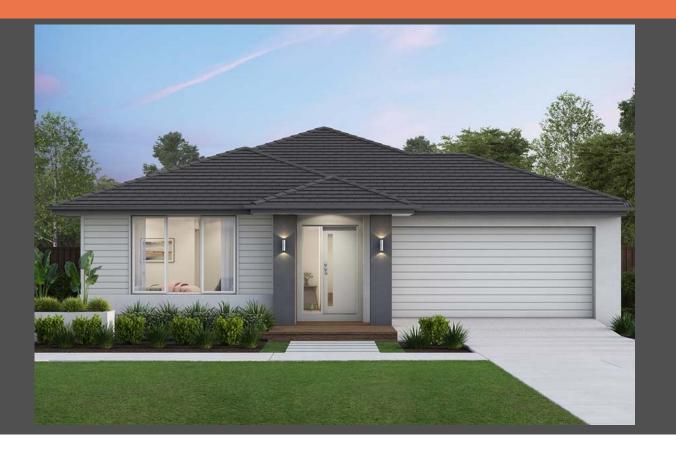

Lennox 20 Metro façade. Package from \$562,800

🕮 4 宁 2 🖨 2

## Lot 2 Platero Boulevard Jackass Flat Bartels Run

| Land size: | 469m <sup>2</sup>    |
|------------|----------------------|
| Home Size: | 181.15m <sup>2</sup> |

- Stylish modern facade with rendered feature
- Double glazed thermally broken awning windows
- 2400mm high ceilings
- Quality flooring throughout
- 900mm Westinghouse kitchen appliances
- 20mm stone benchtops to kitchen
- Quality chrome or matt black tapware, throughout
- Quality Dulux paint
- Site cost allowance
- Developer guidelines
- 7-Star energy rating
- 25 Year Structural Guarantee
- 12 Month Maintenance

## Chloe Whitehead 0409 862 052 | cwhitehead@boutiquehomes.com.au

Price based on floorplan & facade shown and on builder's preferred siting. Image used is an artist impression for illustrative purposes only and shows 2400mm high ceilings plus decorative items not included in the price shown including path, fenong, landszaping, coach lights and furnishings. "From 'pricing contains an allowance for site costs, council and developer requirements and is subject to change. Block and building dimensions may any from the illustration and the details shown. For more information on the pricing and specification of this home please contact a New Homes Consultant. ABN Group Victoria has permission of the owner of the land to advertise the land as part of the price specified. The price does not include transfer duty, settlement costs, community infrastructure levies imposed or any other lees or disbursements associated with the settlement of the land.