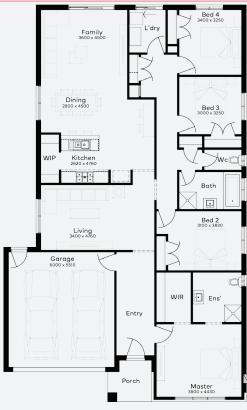

Lot 2, Jackass Flat Bartels Run Estate (469m²)

For enquiries please contact: Mel Goodwin - 0418 122 140

simonds.com.au