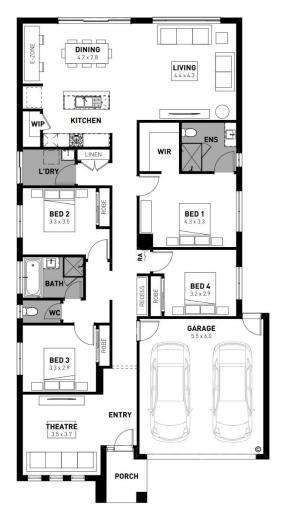

## Marong Run Estate, Marong – 702m<sup>2</sup> Lot 76 Oscar Drive

- # Titled block
- # Exposed aggregate driveway
- # Bromleigh façade included
- # Quality floor coverings throughout
- # Tiled kitchen splashback
- Westinghouse stainless steel appliances, including electric induction cooktop
- # Choice of matt black or chrome tapware
- # Brick infills over windows
- # Double glazed windows with Low E coating, window locks and weather seals
- # Ducted heating to living areas and bedrooms
- # 3.5kW Solar PV system
- # Seven Star Energy Efficiency
- # Livable Housing Design Silver Level
- # Whole of Home Rating
- # Bushfire Attack Level upgrades
- # 25-year structural guarantee
- # 12-month service warranty