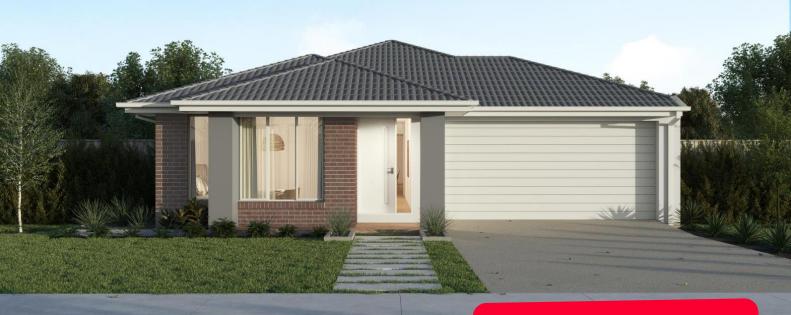

## Marong Run Estate, Marong – 702m<sup>2</sup> Lot 76 Oscar Drive

- # Titled block
- # Exposed aggregate driveway
- # Bromleigh façade included
- # Quality floor coverings throughout
- # Tiled kitchen splashback
- Westinghouse stainless steel appliances, including electric induction cooktop
- # Choice of matt black or chrome tapware
- # Brick infills over windows
- # Double glazed windows with Low E coating, window locks and weather seals
- # Ducted heating to living areas and bedrooms
- # 3.5kW Solar PV system
- # Seven Star Energy Efficiency
- # Livable Housing Design Silver Level
- # Whole of Home Rating
- # Bushfire Attack Level upgrades
- # 25-year structural guarantee
- # 12-month service warranty