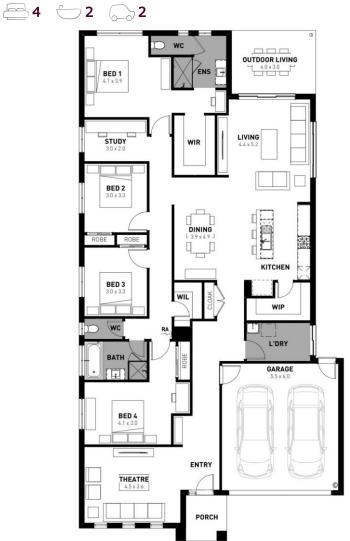

## Winton 29

"Price based on home type and floor plan shown and on builder's preferred siting. Floor plan depicts a traditional facade, modern facade shown and included in price. Image used is an artist impression for illustrative purposes only and may show decorative items not included in the price shown including path, fencing, landscaping, coach lights and furnishings. "From" pricing means that, subject to the terms of this disclaimer and any owner requested changes, the price advertised will be subject to change once fixed site costs and developer guidelines are confirmed. The price is based on an estimate and final pricing may vary if actual site confilours differ to those shown in these developer supplied documents Block and building dimensions may vary from the illustration and the details shown. For more information on the pricing and specification of this home please contact a New Homes Consultant. ABN Group Victoria has permission of the owner of the land to advertise the land as part of the price specified. The price does not include transfer duty, settlement costs, community infrastructure levies imposed or any other fees or disbursements associated with the settlement of the land. May-24

## Bartels Run Estate, Jackass Flat – 512m<sup>2</sup> Lot 7 Platero Boulevard

- # Exposed aggregate driveway
- # Elle façade included
- # Quality floor coverings throughout
- # Tiled kitchen splashback
- Westinghouse stainless steel appliances, including electric induction cooktop
- # Choice of matt black or chrome tapware
- # Brick infills over windows
- # Double glazed windows with Low E coating, window locks and weather seals
- # Ducted heating to living areas and bedrooms
- # 3.5kW Solar PV system
- # Seven Star Energy Efficiency
- # Livable Housing Design Silver Level
- # Whole of Home Rating
- # Bushfire Attack Level upgrades
- # Recycled water connection
- # 25-year structural guarantee
- # 12-month service warranty