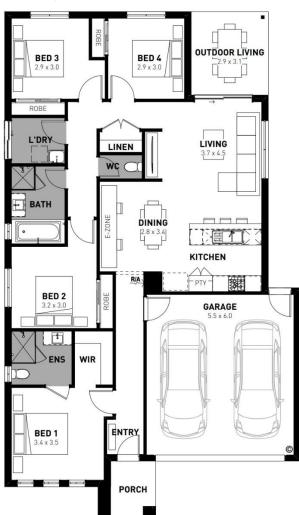

## Lot 5 Platero Boulevard

- Exposed aggregate driveway
- Celine façade included
- Quality floor coverings throughout
- Tiled kitchen splashback
- Westinghouse stainless steel appliances, including electric induction cooktop
- Choice of matt black or chrome tapware
- Brick infills over windows
- Double glazed windows with Low E coating, window locks and weather
- Ducted heating to living areas and bedrooms
- 3.5kW Solar PV system
- Seven Star Energy Efficiency
- Livable Housing Design Silver Level
- Whole of Home Rating
- Bushfire Attack Level upgrades
- Recycled water connection
- 25-year structural guarantee
- 12-month service warranty