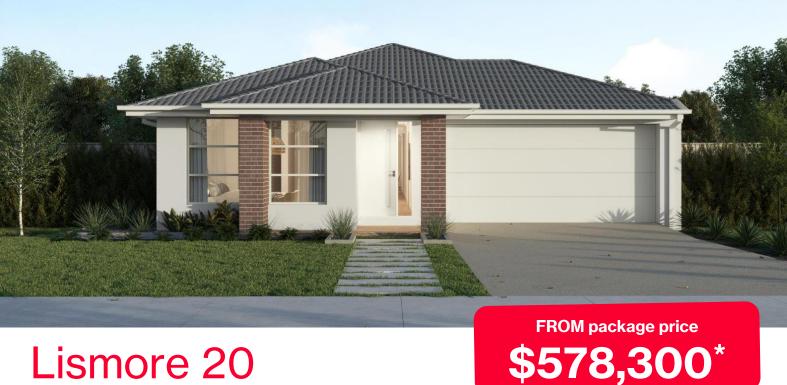

## Lismore 20

## Bartels Run Estate, Jackass Flat - 448m<sup>2</sup>

## Lot 5 Platero Boulevard

- Exposed aggregate driveway
- Celine façade included
- Quality floor coverings throughout
- Tiled kitchen splashback
- Westinghouse stainless steel appliances, including electric induction cooktop
- Choice of matt black or chrome tapware
- Brick infills over windows
- Double glazed windows with Low E coating, window locks and weather
- Ducted heating to living areas and bedrooms
- 3.5kW Solar PV system
- Seven Star Energy Efficiency
- Livable Housing Design Silver Level
- Whole of Home Rating
- Bushfire Attack Level upgrades
- Recycled water connection
- 25-year structural guarantee
- 12-month service warranty

"Price based on home type and floor plan shown and on builder's preferred siting. Floor plan depicts a traditional facade, modern facade shown and included in price. Image used is an artist impression for illustrative purposes only and may show decorative items not included in the price shown including path, fencing, landscaping, coach lights and furnishings. "From" pricing means that, subject to the terms of this disclaimer and any owner requested changes, the price advertised will be subject to change once fixed site costs and developer guidelines are confirmed. The price is based on an estimate and final pricing may vary if actual site conditions differ to those shown in these developer supplied documents Block and building dimensions may vary from the illustration and the details shown. For more information on the pricing and specification of this home please contact a New Homes Consultant. ABN Group Victoria has permission of the owner of the land to advertise the land as part of the price specified. The price does not include transfer duty, settlement costs, community infrastructure levies imposed or any other fees or disbursements associated with the settlement of the land. May-24