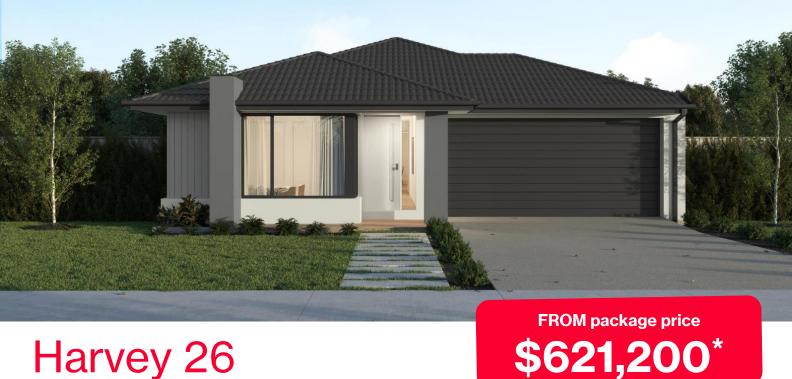

## Harvey 26

## Bartels Run Estate, Jackass Flat - 448m<sup>2</sup>

### **Lot 5 Platero Boulevard**

- Exposed aggregate driveway
- Sidney façade included
- Quality floor coverings throughout
- Tiled kitchen splashback
- Westinghouse stainless steel appliances, including electric induction cooktop
- Choice of matt black or chrome tapware
- Brick infills over windows
- Double glazed windows with Low E coating, window locks and weather
- Ducted heating to living areas and bedrooms
- 3.5kW Solar PV system
- Seven Star Energy Efficiency
- Livable Housing Design Silver Level
- Whole of Home Rating
- Bushfire Attack Level upgrades
- Recycled water connection
- 25-year structural guarantee
- 12-month service warranty