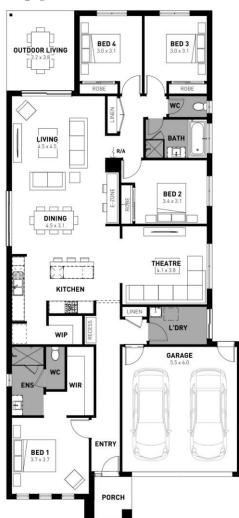

## Harvey 26

## Bartels Run Estate, Jackass Flat - 448m<sup>2</sup>

### **Lot 5 Platero Boulevard**

- Exposed aggregate driveway
- Sidney façade included
- Quality floor coverings throughout
- Tiled kitchen splashback
- Westinghouse stainless steel appliances, including electric induction cooktop
- Choice of matt black or chrome tapware
- Brick infills over windows
- Double glazed windows with Low E coating, window locks and weather
- Ducted heating to living areas and bedrooms
- 3.5kW Solar PV system
- Seven Star Energy Efficiency
- Livable Housing Design Silver Level
- Whole of Home Rating
- Bushfire Attack Level upgrades
- Recycled water connection
- 25-year structural guarantee
- 12-month service warranty