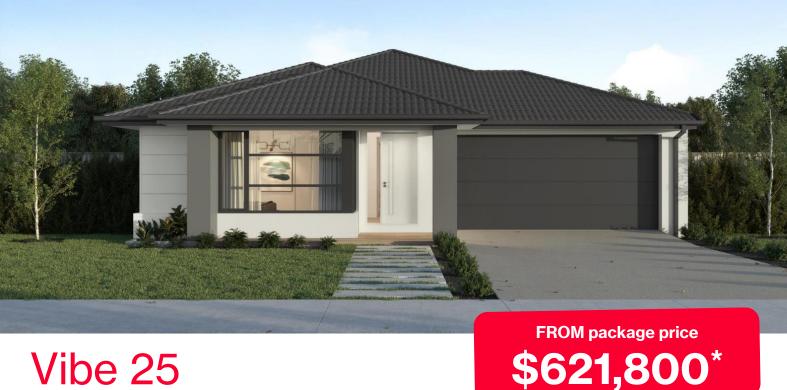

## Vibe 25

## Bartels Run Estate, Jackass Flat - 448m<sup>2</sup>

## **Lot 4 Platero Boulevard**

- Exposed aggregate driveway
- Moda facade included
- Quality floor coverings throughout
- Tiled kitchen splashback
- Westinghouse stainless steel appliances, including electric induction cooktop
- Choice of matt black or chrome tapware
- Brick infills over windows
- Double glazed windows with Low E coating, window locks and weather
- Ducted heating to living areas and bedrooms
- 3.5kW Solar PV system
- Seven Star Energy Efficiency
- Livable Housing Design Silver Level