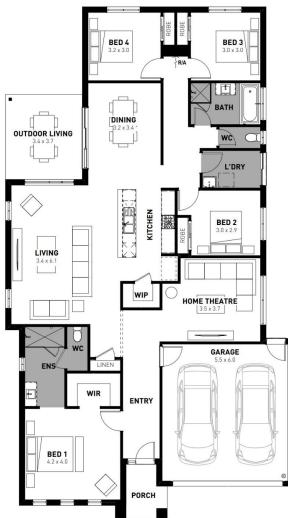

## Vibe 25

## Bartels Run Estate, Jackass Flat - 448m<sup>2</sup>

## **Lot 4 Platero Boulevard**

- Exposed aggregate driveway
- Moda facade included
- Quality floor coverings throughout
- Tiled kitchen splashback
- Westinghouse stainless steel appliances, including electric induction cooktop
- Choice of matt black or chrome tapware
- Brick infills over windows
- Double glazed windows with Low E coating, window locks and weather
- Ducted heating to living areas and bedrooms
- 3.5kW Solar PV system
- Seven Star Energy Efficiency
- Livable Housing Design Silver Level