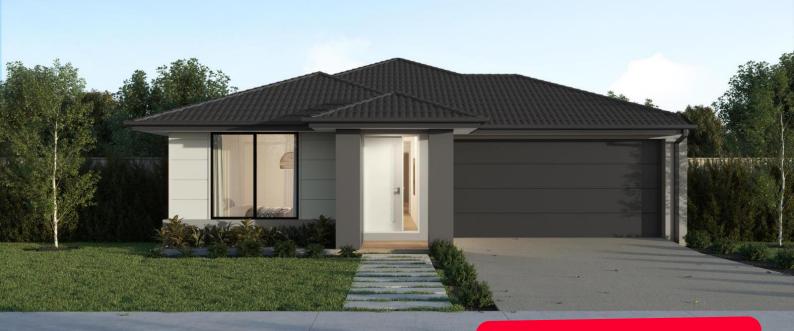

FROM package price \$578,300\*

## Bartels Run Estate, Jackass Flat – 448m<sup>2</sup> Lot 4 Platero Boulevard

- # Exposed aggregate driveway
- # Soul façade included
- # Quality floor coverings throughout
- # Tiled kitchen splashback
- Westinghouse stainless steel appliances, including electric induction cooktop
- # Choice of matt black or chrome tapware
- # Brick infills over windows
- # Double glazed windows with Low E coating, window locks and weather seals
- # Ducted heating to living areas and bedrooms
- # 3.5kW Solar PV system
- # Seven Star Energy Efficiency
- # Livable Housing Design Silver Level
- # Whole of Home Rating
- # Bushfire Attack Level upgrades
- # Recycled water connection
- # 25-year structural guarantee
- # 12-month service warranty