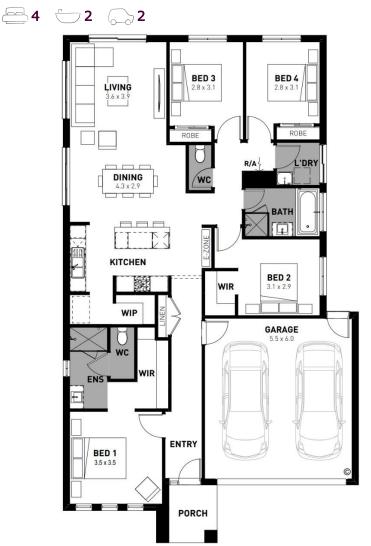

## Bartels Run Estate, Jackass Flat – 448m<sup>2</sup> Lot 4 Platero Boulevard

- # Exposed aggregate driveway
- # Soul façade included
- # Quality floor coverings throughout
- # Tiled kitchen splashback
- Westinghouse stainless steel appliances, including electric induction cooktop
- # Choice of matt black or chrome tapware
- # Brick infills over windows
- # Double glazed windows with Low E coating, window locks and weather seals
- # Ducted heating to living areas and bedrooms
- # 3.5kW Solar PV system
- # Seven Star Energy Efficiency
- # Livable Housing Design Silver Level
- # Whole of Home Rating
- # Bushfire Attack Level upgrades
- # Recycled water connection
- # 25-year structural guarantee
- # 12-month service warranty