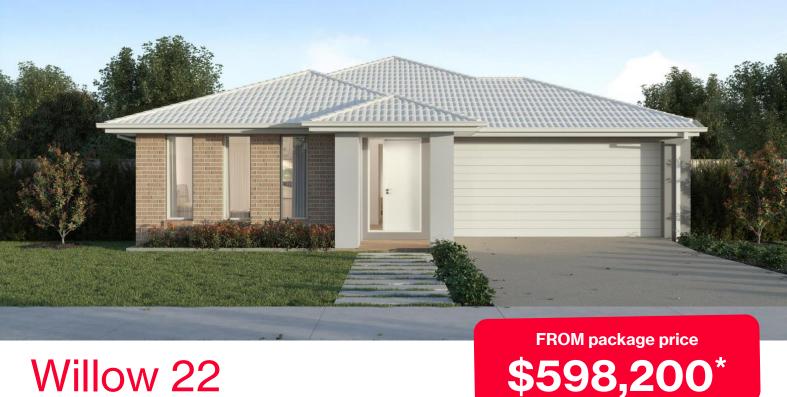

## Willow 22

## Bartels Run Estate, Jackass Flat - 514m<sup>2</sup>

## **Lot 24 Platero Boulevard**

- Exposed aggregate driveway
- Hudson façade included
- Quality floor coverings throughout
- Tiled kitchen splashback
- Westinghouse stainless steel appliances, including electric induction cooktop
- Choice of matt black or chrome tapware
- Brick infills over windows
- Double glazed windows with Low E coating, window locks and weather seals
- Ducted heating to living areas and bedrooms
- 3.5kW Solar PV system
- Seven Star Energy Efficiency
- Livable Housing Design Silver Level
- Whole of Home Rating
- Bushfire Attack Level upgrades
- Recycled water connection
- 25-year structural guarantee
- 12-month service warranty