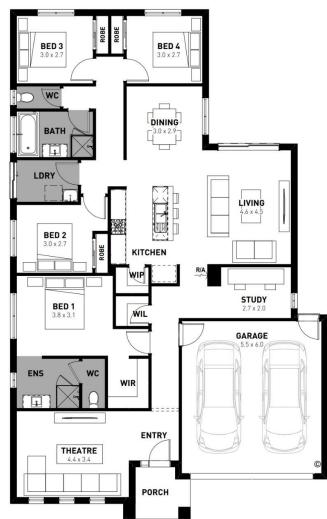

## Willow 22

## **Lot 24 Platero Boulevard**

- Exposed aggregate driveway
- Hudson façade included
- Quality floor coverings throughout
- Tiled kitchen splashback
- Westinghouse stainless steel appliances, including electric induction cooktop
- Choice of matt black or chrome tapware
- Brick infills over windows
- Double glazed windows with Low E coating, window locks and weather seals
- Ducted heating to living areas and bedrooms
- 3.5kW Solar PV system
- Seven Star Energy Efficiency
- Livable Housing Design Silver Level
- Whole of Home Rating
- Bushfire Attack Level upgrades
- Recycled water connection
- 25-year structural guarantee
- 12-month service warranty