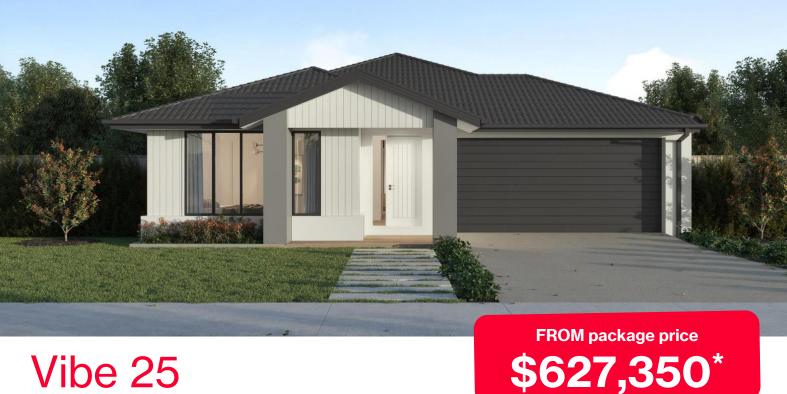

## Vibe 25

## **Discover Marong Estate, Marong – 647m<sup>2</sup>**

## Lot 226 Hills Road

- Titled block
- Exposed aggregate driveway
- Ainsworth façade included
- Quality floor coverings throughout
- Tiled kitchen splashback
- Westinghouse stainless steel appliances, including electric induction cooktop
- Choice of matt black or chrome tapware
- Brick infills over windows
- Double glazed windows with Low E coating, window locks and weather seals
- Ducted heating to living areas and bedrooms
- 3.5kW Solar PV system
- Seven Star Energy Efficiency
- Livable Housing Design Silver Level
- Whole of Home Rating
- Bushfire Attack Level upgrades
- 25-year structural guarantee
- 12-month service warranty