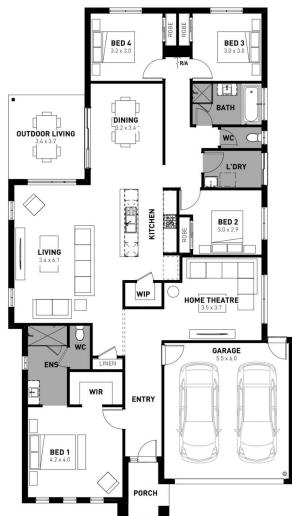

## Lot 226 Hills Road

- Titled block
- Exposed aggregate driveway
- Ainsworth façade included
- Quality floor coverings throughout
- Tiled kitchen splashback
- Westinghouse stainless steel appliances, including electric induction cooktop
- Choice of matt black or chrome tapware
- Brick infills over windows
- Double glazed windows with Low E coating, window locks and weather seals
- Ducted heating to living areas and bedrooms
- 3.5kW Solar PV system
- Seven Star Energy Efficiency
- Livable Housing Design Silver Level
- Whole of Home Rating
- Bushfire Attack Level upgrades
- 25-year structural guarantee
- 12-month service warranty

## **Homebuyers**

"Price based on home type and floor plan shown and on builder's preferred siting. Floor plan depicts a traditional facade, modern facade shown and included in price. Image used is an artist impression for illustrative purposes only and may show decorative items not included in the price shown including path, fencing, landscaping, coach lights and furnishings. "From" pricing means that, subject to the terms of this disclaimer and any owner requested changes, the price advertised will be subject to change once fixed site costs and developer guidelines are confirmed. The price is based on an estimate and final pricing may vary if actual site conditions differ to those shown in these developer supplied documents Block and building dimensions may vary from the illustration and the details shown. For more information on the pricing and specification of this home please contact a New Homes Consultant. ABN Group Victoria has permission of the owner of the land to advertise the land as part of the price specified. The price does not include transfer duty, settlement costs, community infrastructure levies imposed or any other fees or disbursements associated with the settlement of the land. May-24