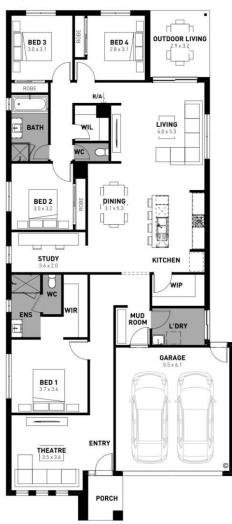

# "Price based on home type and floor plan shown and on builder's preferred siting. Floor plan depicts a traditional facade, modern facade shown and included in price. Image used is an artist impression for illustrative purposes only and may show decorative items not included in the price shown including path, fencing, landscaping, coach lights and furnishings. "From" pricing means that, subject to the terms of this disclaimer and any owner requested changes, the price advertised will be subject to change once fixed site costs and developer guidelines are confirmed. The price is based on an estimate and final pricing may vary if actual site conditions differ to those shown in these developer supplied documents Block and building dimensions may vary from the illustration and the details shown. For more information on the pricing and specification of this home please contact a New Homes Consultant. ABN Group Victoria has permission of the owner of the land to advertise the land as part of the price specified. The price does not include transfer duty, settlement costs, community infrastructure levies imposed or any other fees or disbursements associated with the settlement of the land. May-24

#### **Lot 22 Platero Boulevard**

- Exposed aggregate driveway
- Moda façade included
- Quality floor coverings throughout
- Tiled kitchen splashback
- Westinghouse stainless steel appliances, including electric induction cooktop
- Choice of matt black or chrome tapware
- Brick infills over windows
- Double glazed windows with Low E coating, window locks and weather seals
- Ducted heating to living areas and bedrooms
- 3.5kW Solar PV system
- Seven Star Energy Efficiency
- Livable Housing Design Silver Level
- Whole of Home Rating
- Bushfire Attack Level upgrades
- Recycled water connection
- 25-year structural guarantee
- 12-month service warranty