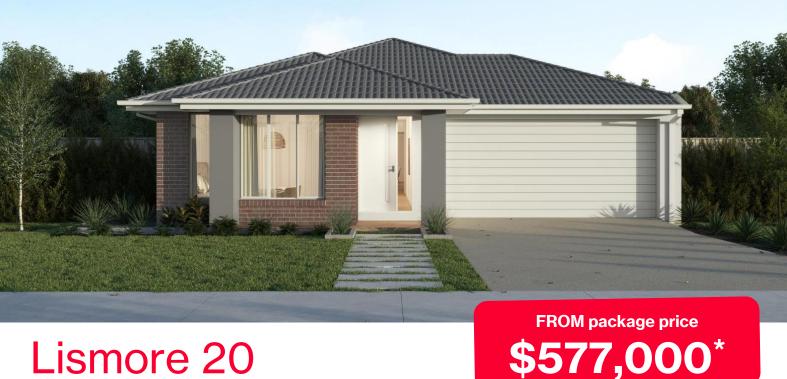

## Lismore 20

## Bartels Run Estate, Jackass Flat - 450m<sup>2</sup>

## **Lot 22 Platero Boulevard**

- Exposed aggregate driveway
- Bromleigh façade included
- Quality floor coverings throughout
- Tiled kitchen splashback
- Westinghouse stainless steel appliances, including electric induction cooktop
- Choice of matt black or chrome tapware
- Brick infills over windows
- Double glazed windows with Low E coating, window locks and weather seals
- Ducted heating to living areas and bedrooms
- 3.5kW Solar PV system
- Seven Star Energy Efficiency
- Livable Housing Design Silver Level
- Whole of Home Rating
- Bushfire Attack Level upgrades
- Recycled water connection
- 25-year structural guarantee
- 12-month service warranty

"Price based on home type and floor plan shown and on builder's preferred siting. Floor plan depicts a traditional facade, modern facade shown and included in price. Image used is an artist impression for illustrative purposes only and may show decorative items not included in the price shown including path, fencing, landscaping, coach lights and furnishings. "From" pricing means that, subject to the terms of this disclaimer and any owner requested changes, the price advertised will be subject to change once fixed site costs and developer guidelines are confirmed. The price is based on an estimate and final pricing may vary if actual site conditions differ to those shown in these developer supplied documents Block and building dimensions may vary from the illustration and the details shown. For more information on the pricing and specification of this home please contact a New Homes Consultant. ABN Group Victoria has permission of the owner of the land to advertise the land as part of the price specified. The price does not include transfer duty, settlement costs, community infrastructure levies imposed or any other fees or disbursements associated with the settlement of the land. May-24