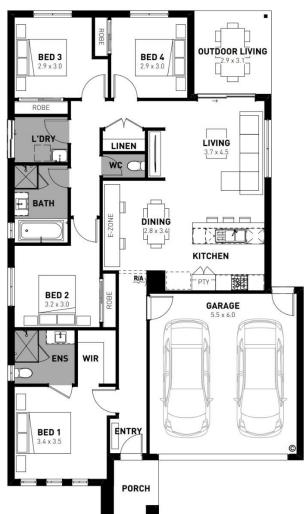

## Lismore 20

## Bartels Run Estate, Jackass Flat - 450m<sup>2</sup>

## **Lot 22 Platero Boulevard**

- Exposed aggregate driveway
- Bromleigh façade included
- Quality floor coverings throughout
- Tiled kitchen splashback
- Westinghouse stainless steel appliances, including electric induction cooktop
- Choice of matt black or chrome tapware
- Brick infills over windows
- Double glazed windows with Low E coating, window locks and weather seals
- Ducted heating to living areas and bedrooms
- 3.5kW Solar PV system
- Seven Star Energy Efficiency
- Livable Housing Design Silver Level
- Whole of Home Rating
- Bushfire Attack Level upgrades
- Recycled water connection
- 25-year structural guarantee
- 12-month service warranty