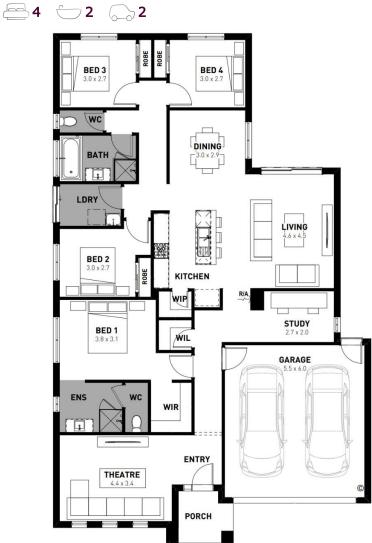

## Bartels Run Estate, Jackass Flat – 469m<sup>2</sup> Lot 2 Platero Boulevard

- # Exposed aggregate driveway
- # Prescott façade included
- # Quality floor coverings throughout
- # Tiled kitchen splashback
- Westinghouse stainless steel appliances, including electric induction cooktop
- # Choice of matt black or chrome tapware
- # Brick infills over windows
- # Double glazed windows with Low E coating, window locks and weather seals
- # Ducted heating to living areas and bedrooms
- # 3.5kW Solar PV system
- # Seven Star Energy Efficiency
- # Livable Housing Design Silver Level
- # Whole of Home Rating
- # Bushfire Attack Level upgrades
- # Recycled water connection
- # 25-year structural guarantee
- # 12-month service warranty