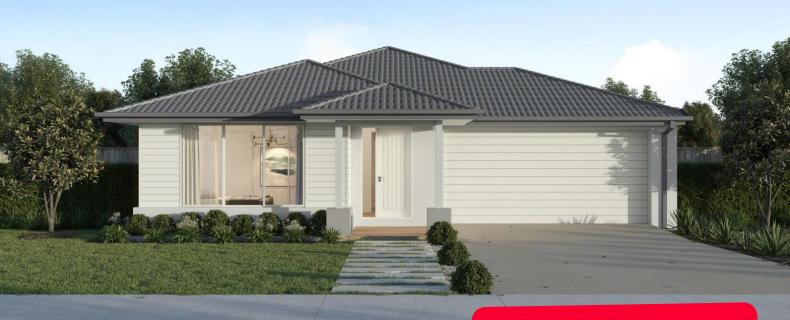

## Bartels Run Estate, Jackass Flat – 469m<sup>2</sup> Lot 2 Platero Boulevard

- # Exposed aggregate driveway
- # Prescott façade included
- # Quality floor coverings throughout
- # Tiled kitchen splashback
- Westinghouse stainless steel appliances, including electric induction cooktop
- # Choice of matt black or chrome tapware
- # Brick infills over windows
- # Double glazed windows with Low E coating, window locks and weather seals
- # Ducted heating to living areas and bedrooms
- # 3.5kW Solar PV system
- # Seven Star Energy Efficiency
- # Livable Housing Design Silver Level
- # Whole of Home Rating
- # Bushfire Attack Level upgrades
- # Recycled water connection
- # 25-year structural guarantee
- # 12-month service warranty