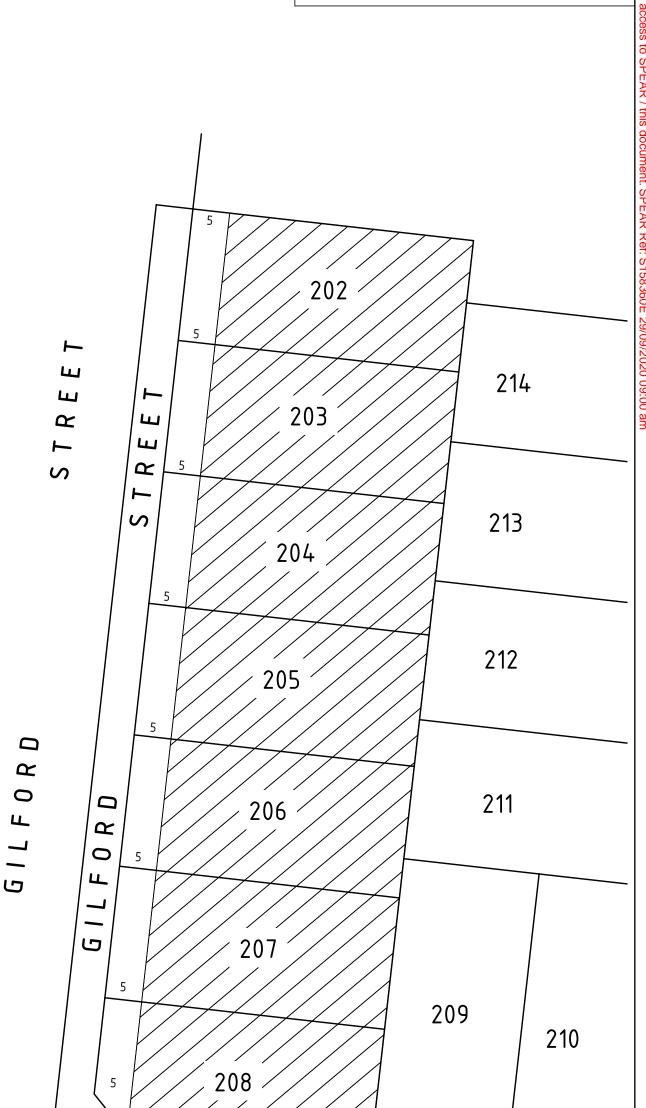

## CREATION OF RESTRICTION

MGA94 ZONE 55

The registered proprietors of the burdened land covenant with the registered proprietors of the benefited land as set out in the restriction with the intent that the burden of the restriction runs with and binds the burdened land and the benefit of the restriction is annexed to and runs with the benefited land.

Burdened Land: Lots 202 to 208 inclusive Benefited Land: Lots 209 to 226 inclusive

## Description of Restriction:

Unless written consent has been granted by the Responsible Authority, the registered proprietor or proprietors of the burdened land on the Plan of Subdivision shall not build, or allow to be built, any building outside the building envelope shown.

DENOTES BUILDING ENVELOPE

| ntact th                                              |  |
|-------------------------------------------------------|--|
| e pers                                                |  |
| on from                                               |  |
| 1 Hadde                                               |  |
| n Farre                                               |  |
| in Land                                               |  |
| I Surve                                               |  |
| tact the person from Hadden Farren Land Surveyors who |  |
| 0                                                     |  |