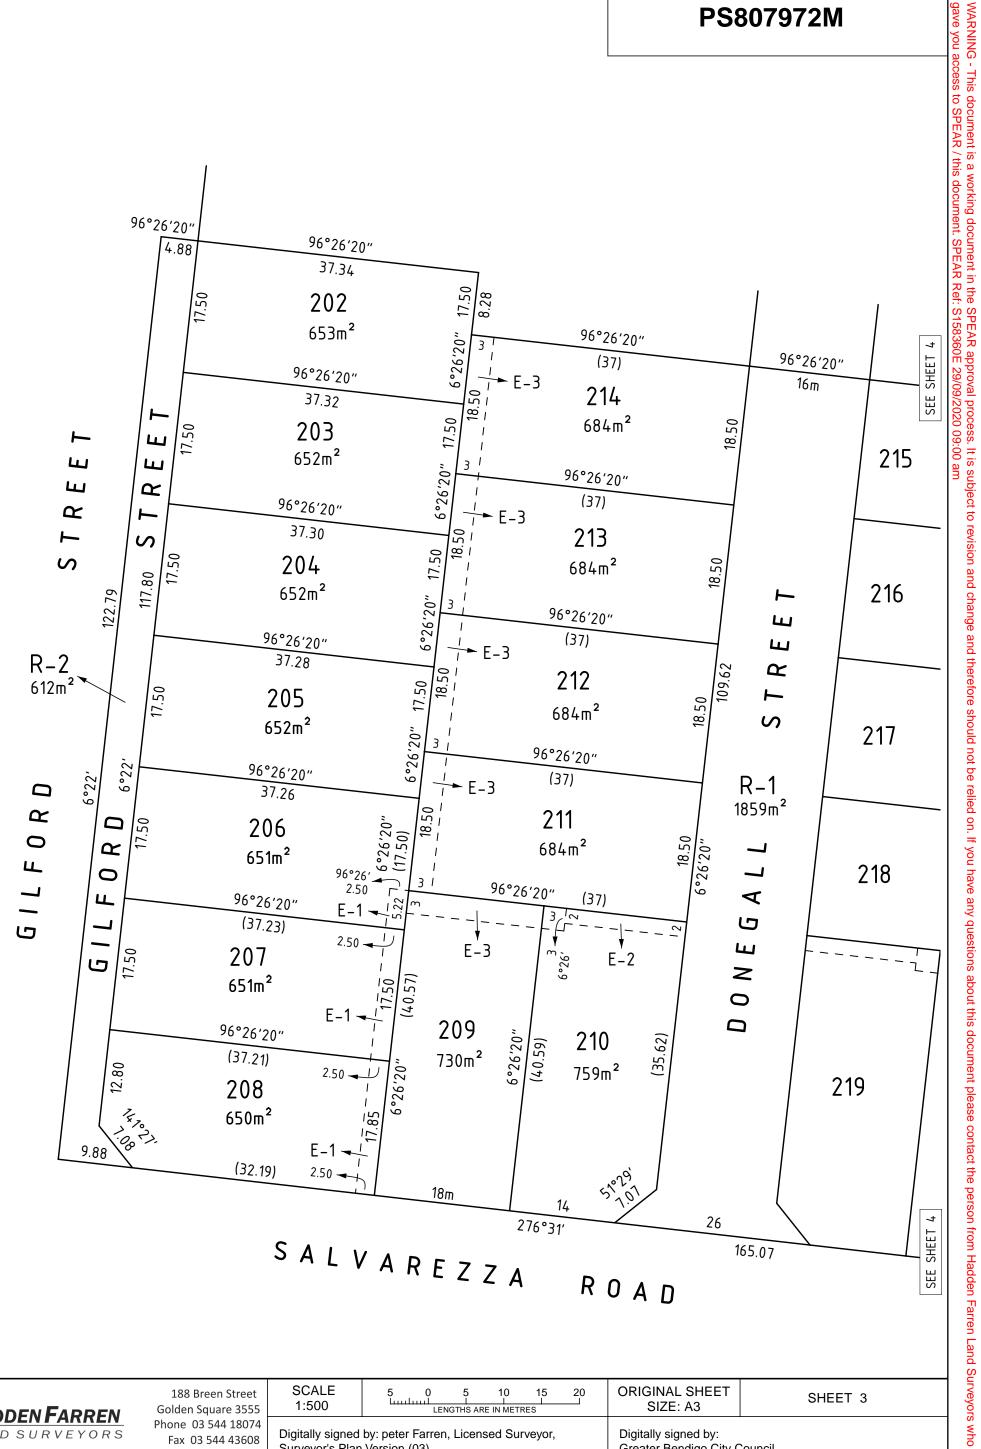

**PS807972M** 

MGA94 ZONE 55 

| 9.88                                 | (32.19                                                         | E-1 →<br>) 2.50 → | $\frac{18m}{276°31'}$                                                      | 51°2°<br>701 26<br>ROAD    | 65.07                                     |  |  |
|--------------------------------------|----------------------------------------------------------------|-------------------|----------------------------------------------------------------------------|----------------------------|-------------------------------------------|--|--|
| HADDEN FARREN                        | 188 Breen Street<br>Golden Square 3555                         | SCALE<br>1:500    | 5 0 5 10 15 20                                                             | ORIGINAL SHEET<br>SIZE: A3 | SHEET 3                                   |  |  |
| LAND SURVEYORS                       | Phone 03 544 18074<br>Fax 03 544 43608<br>@haddenfarren.com.au | Surveyor's Plan   | by: peter Farren, Licensed Surveyor,<br>Version (03),<br>EAR Ref: S158360E | 29/09/2020,                | Greater Bendigo City Council, 29/09/2020, |  |  |
| LAND SURVEYING - TOWN PLANNING - HYD | ROGRAPHIC MAPPING                                              |                   |                                                                            | SPEAR Ref: S158360         | SPEAR Ref: S158360E                       |  |  |