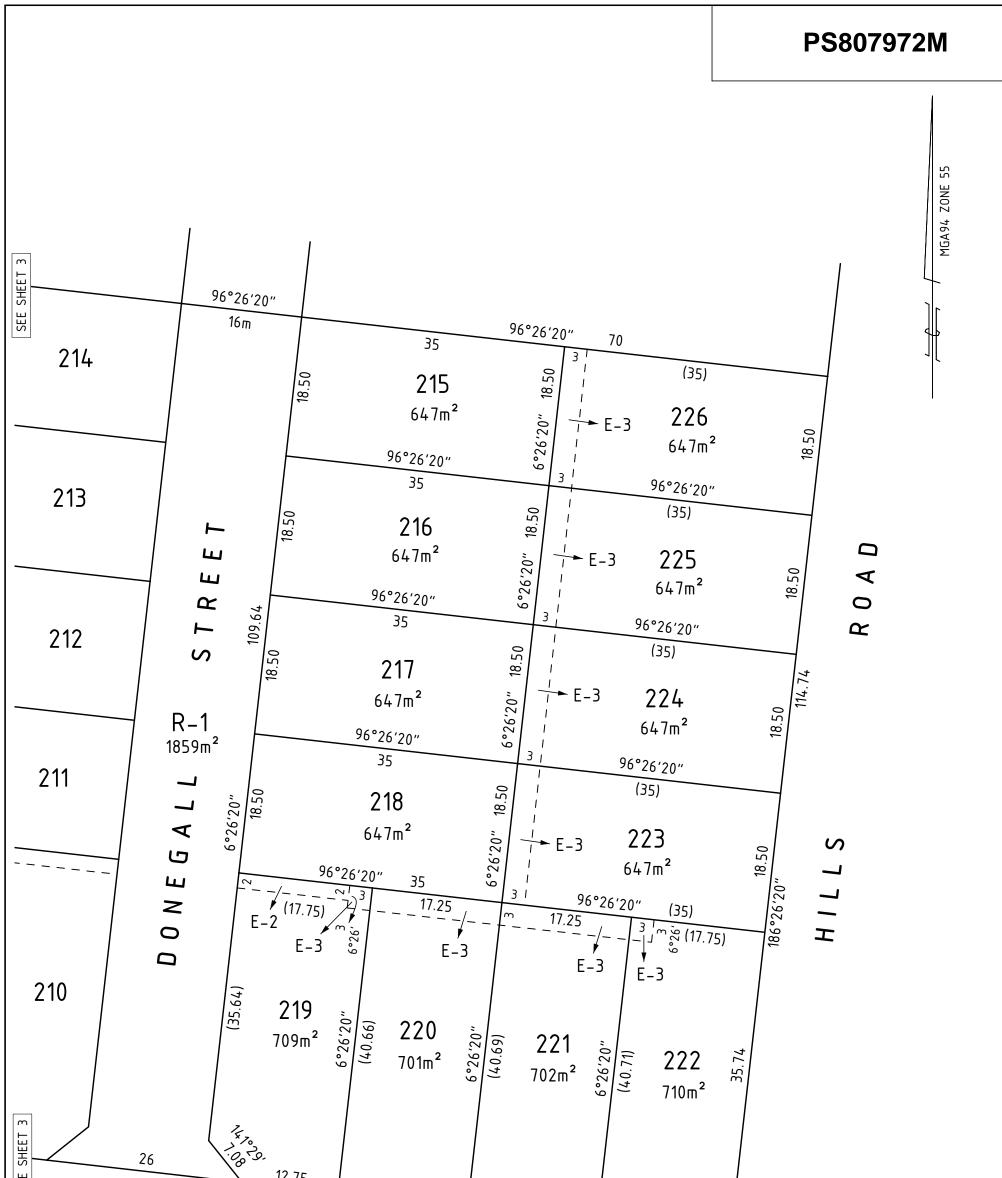

| SALV           | <u>12.75</u><br>6°31′<br><b>AREZZ</b>  | A                                                         | 17.25<br>5.07<br><b>OAD</b> | 12                               | 2.75                          | R-3<br>12m <sup>2</sup>                                               |         |
|----------------|----------------------------------------|-----------------------------------------------------------|-----------------------------|----------------------------------|-------------------------------|-----------------------------------------------------------------------|---------|
|                |                                        |                                                           |                             |                                  |                               |                                                                       |         |
|                | 188 Breen Street<br>Golden Square 3555 | SCALE<br>1:500                                            | 5 0<br>LIIII LENGT          | 5 10<br>I I<br>THS ARE IN METRES | 15 20                         | ORIGINAL SHEET<br>SIZE: A3                                            | SHEET 4 |
| LAND SURVEYORS |                                        | signed by: peter<br>r's Plan Version (<br>020, SPEAR Ref: |                             | Surveyor,                        | Greate<br>6 <sup>29/09/</sup> | ly signed by:<br>er Bendigo City Council,<br>2020,<br>R Ref: S158360E |         |