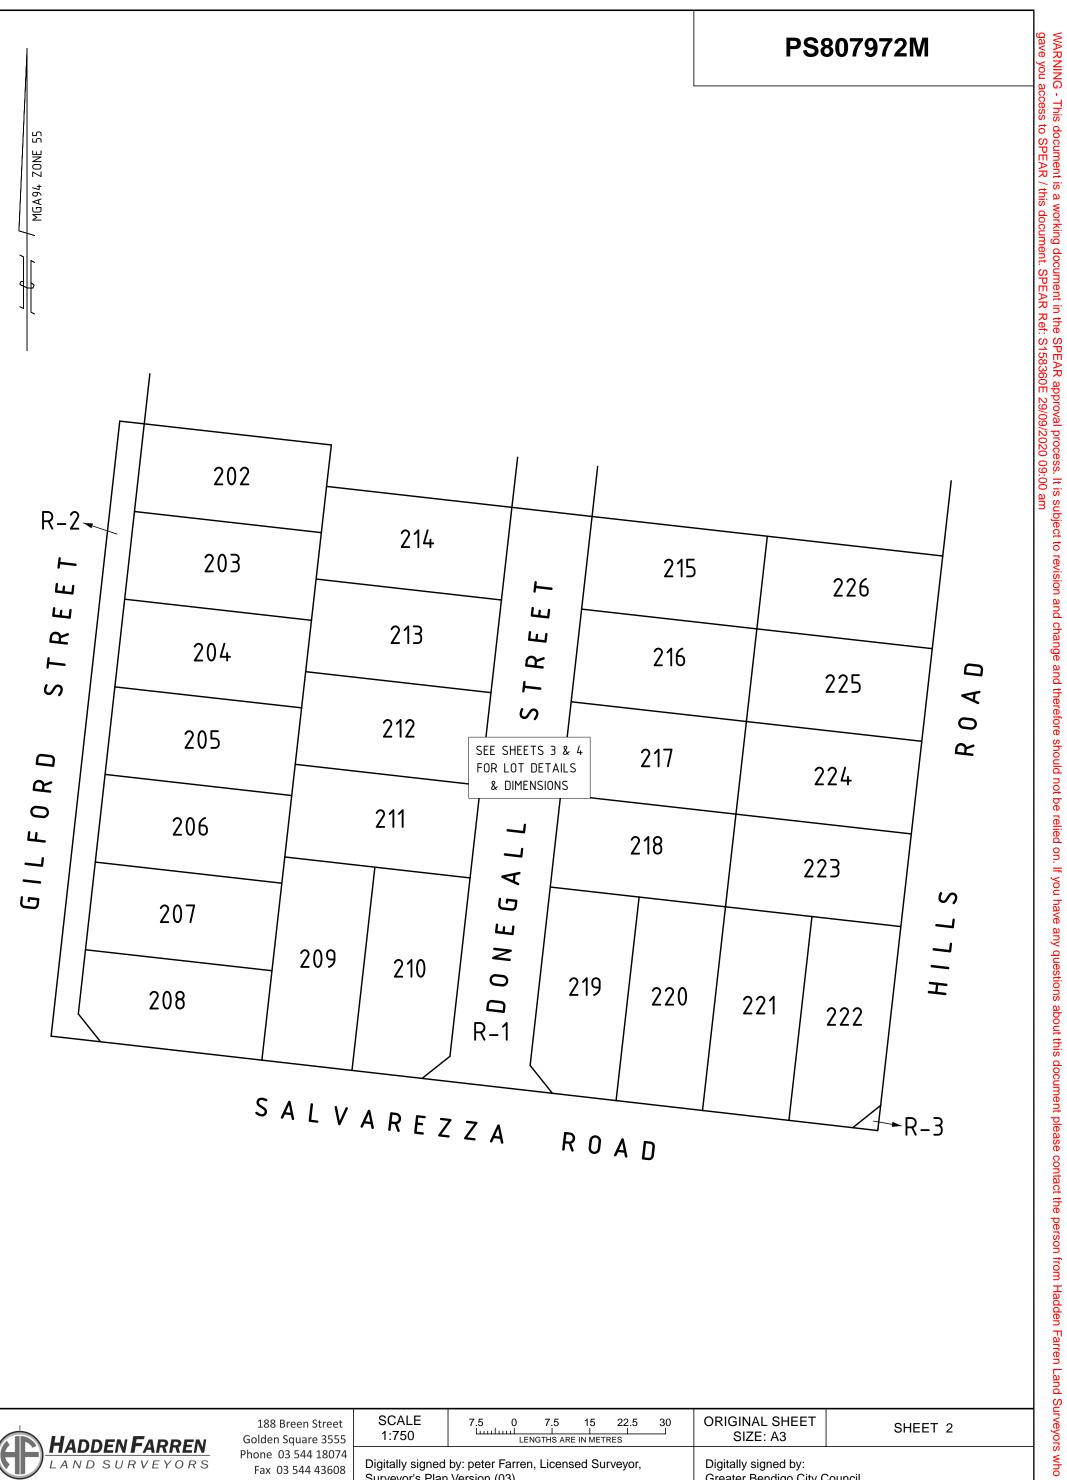

| PLAN OF SUBDIVISION<br>UNDER SECTION 22 OF THE SUBDIVISION ACT 1988<br>LOCATION OF LAND                                                             |                                                                           |                    | 88           | EDIT                                                                                                  | ION 1                                                                                                                           | PS807972M                  |                              |  |  |
|-----------------------------------------------------------------------------------------------------------------------------------------------------|---------------------------------------------------------------------------|--------------------|--------------|-------------------------------------------------------------------------------------------------------|---------------------------------------------------------------------------------------------------------------------------------|----------------------------|------------------------------|--|--|
|                                                                                                                                                     |                                                                           |                    |              | Council Name: CITY OF GREATER BENDIGO                                                                 |                                                                                                                                 |                            |                              |  |  |
| PARISH:MARONGTOWNSHIP:MARONG                                                                                                                        |                                                                           |                    |              |                                                                                                       | Council Name: Greater Bendigo City Council<br>Council Reference Number: SC/880/2014/8<br>Planning Permit Reference: DS/880/2014 |                            |                              |  |  |
| SECTION:<br>CROWN ALLOT                                                                                                                             | -<br>                                                                     |                    |              | SPEAR Reference Number: S158360E                                                                      |                                                                                                                                 |                            |                              |  |  |
| SECTION:                                                                                                                                            | 8                                                                         |                    |              | Certification                                                                                         |                                                                                                                                 |                            |                              |  |  |
| CROWN ALLOT<br>CROWN PORTI                                                                                                                          |                                                                           |                    |              | This plan is certified under section 6 of the Subdivision Act 1988<br>Public Open Space               |                                                                                                                                 |                            |                              |  |  |
| TITLE REFEREI                                                                                                                                       |                                                                           |                    |              | A requirement for public open space under section 18 of the Subdivision Act 1988<br>has not been made |                                                                                                                                 |                            |                              |  |  |
| LAST PLAN RE                                                                                                                                        | FERENCE: LOT G ON PS807950                                                | X                  |              | has not been made<br>Digitally signed by: Liz Commadeur for Greater Bendigo City Council on 29/09/202 |                                                                                                                                 |                            |                              |  |  |
| POSTAL ADDRI<br>(at time of subdivisi                                                                                                               |                                                                           |                    |              |                                                                                                       |                                                                                                                                 |                            |                              |  |  |
| MGA 2020 CO-C<br>(of approx centre of<br>in plan)                                                                                                   |                                                                           | ZONE: 5<br>GDA 202 |              |                                                                                                       |                                                                                                                                 |                            |                              |  |  |
|                                                                                                                                                     | TING OF ROADS AND/OR R                                                    | ESERVES            | 6            |                                                                                                       |                                                                                                                                 |                            |                              |  |  |
| IDENTIFIER                                                                                                                                          |                                                                           |                    |              | LOTS 1 TO                                                                                             | 201 HAVE BEE                                                                                                                    | N OMITTED FROM THIS        | S PLAN.                      |  |  |
| ROAD R-1                                                                                                                                            | CITY OF GREAT                                                             |                    |              | SEE SHEET                                                                                             | 5 FOR RESTR                                                                                                                     | RICTION AFFECTING LC       | DTS 202 TO 208.              |  |  |
| ROAD R-2                                                                                                                                            | CITY OF GREAT                                                             |                    |              |                                                                                                       |                                                                                                                                 |                            |                              |  |  |
| ROAD R-3                                                                                                                                            | ER BENDIGO                                                                |                    |              |                                                                                                       |                                                                                                                                 |                            |                              |  |  |
|                                                                                                                                                     | NOTATIONS                                                                 |                    |              |                                                                                                       |                                                                                                                                 |                            |                              |  |  |
| DEPTH LIMITATIO                                                                                                                                     |                                                                           |                    |              |                                                                                                       |                                                                                                                                 |                            |                              |  |  |
| SURVEY: THIS PLAN IS BASED ON SURVEY<br>THIS SURVEY HAS BEEN CONNECTED TO PERMANENT MARKS NO(S).<br>PM 35 (MARONG), PM 63 (MARONG) & PM 82 (MARONG) |                                                                           |                    |              |                                                                                                       |                                                                                                                                 |                            |                              |  |  |
| IN PROCLAIMED SURVEY AREA NO. 113<br><b>STAGING:</b> THIS IS NOT A STAGED SUBDIVISION<br><b>PLANNING PERMIT No.:</b> DS/880/2014                    |                                                                           |                    |              |                                                                                                       |                                                                                                                                 |                            |                              |  |  |
|                                                                                                                                                     |                                                                           |                    |              |                                                                                                       |                                                                                                                                 |                            |                              |  |  |
| DISCOVER MARO                                                                                                                                       | NG 8 (25 LOTS)                                                            |                    |              |                                                                                                       |                                                                                                                                 |                            |                              |  |  |
| LEGEND: A - Apr                                                                                                                                     | purtenant Easement E - Encumbering                                        |                    |              | <b>NFORMAT</b>                                                                                        |                                                                                                                                 |                            |                              |  |  |
|                                                                                                                                                     |                                                                           |                    | 1            |                                                                                                       |                                                                                                                                 |                            |                              |  |  |
| Easement<br>Reference                                                                                                                               | Purpose                                                                   | Width<br>(Metres)  | Ori          | igin                                                                                                  |                                                                                                                                 | Land Benefited/In          | Favour Of                    |  |  |
| E-1, E-3 PI                                                                                                                                         | PELINES OR ANCILLARY PURPOSES                                             | SEE DIAG.          | SECTION 1    | PLAN - COLIBAN  <br>136 OF THE<br>ACT 1989                                                            |                                                                                                                                 | LIBAN REGION WATER         | BAN REGION WATER CORPORATION |  |  |
| E-2, E-3                                                                                                                                            | DRAINAGE                                                                  | SEE DIAG.          | THIS         | PLAN                                                                                                  |                                                                                                                                 | CITY OF GREATER BENDIGO    |                              |  |  |
|                                                                                                                                                     |                                                                           |                    |              |                                                                                                       |                                                                                                                                 |                            |                              |  |  |
|                                                                                                                                                     | 188 Breen Street<br>Golden Square 3555                                    |                    | DRS FILE REF | F: 2136 V                                                                                             | ERSION: 03                                                                                                                      | ORIGINAL SHEET<br>SIZE: A3 | SHEET 1 OF 5                 |  |  |
|                                                                                                                                                     | Phone 03 544 18074<br>LAND SURVEYORS Fax 03 544 43608<br>LICENSED SURVEYO |                    |              |                                                                                                       |                                                                                                                                 |                            |                              |  |  |
|                                                                                                                                                     | Phone 03 544 18074                                                        | LICENSE            |              | R: PETER J.                                                                                           |                                                                                                                                 |                            |                              |  |  |

|                | 188 Breen Street<br>Golden Square 3555                          | SCALE<br>1:750                                                                                                            | 7.5 0 7.5<br>LIIII LENGTHS ARE I |  | 30                                                                                          | ORIGINAL SHEET<br>SIZE: A3 | SHEET 2 |
|----------------|-----------------------------------------------------------------|---------------------------------------------------------------------------------------------------------------------------|----------------------------------|--|---------------------------------------------------------------------------------------------|----------------------------|---------|
| LAND SURVEYORS | Phone 03 544 18074<br>Fax 03 544 43608<br>D@haddenfarren.com.au | Digitally signed by: peter Farren, Licensed Surveyor,<br>Surveyor's Plan Version (03),<br>10/09/2020, SPEAR Ref: S158360E |                                  |  | Digitally signed by:<br>Greater Bendigo City Council,<br>29/09/2020,<br>SPEAR Ref: S158360E |                            |         |