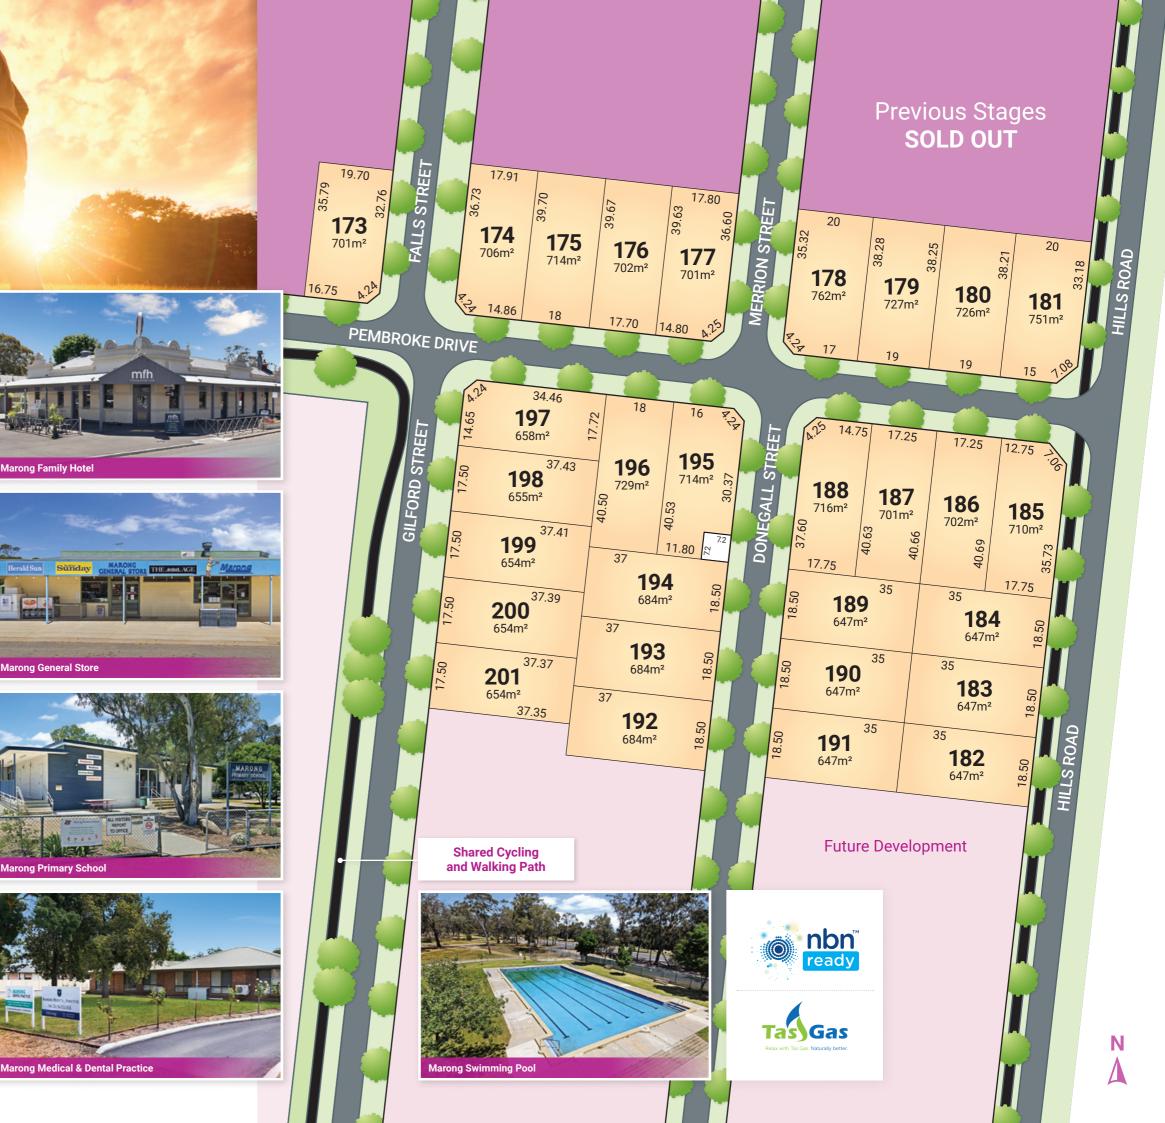

# Lots 173-201

Discover the wonderful community of Marong...

### community

Marong is a well-connected community, perfect for families with a pre-school, primary school, medical and dental practice and a general store. The Marong Family Hotel is a favourite for locals and visitors alike.