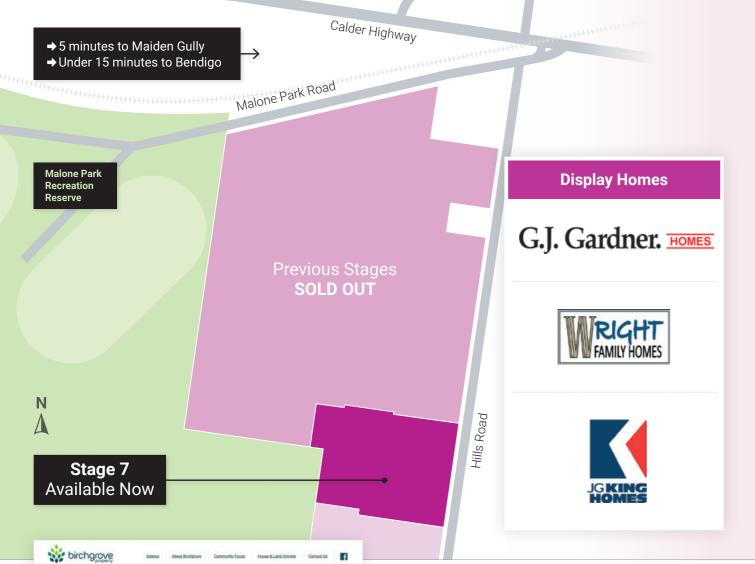

# Lots 173-201

Discover the wonderful community of Marong...

## connected

Discover Marong is less than 15 minutes from Bendigo by car and connects with bus routes to town. NBN fibre direct to the house will provide fast internet speeds keeping you connected online. Be in the first new estate in Marong to get natural gas.

### recreation

Walk to and enjoy nearby recreational facilities including the Marong Golf Club and the Malone Park Recreation Reserve which features a pool, playground, sports oval, cricket nets, lawn bowling greens, netball courts and a trotting track.