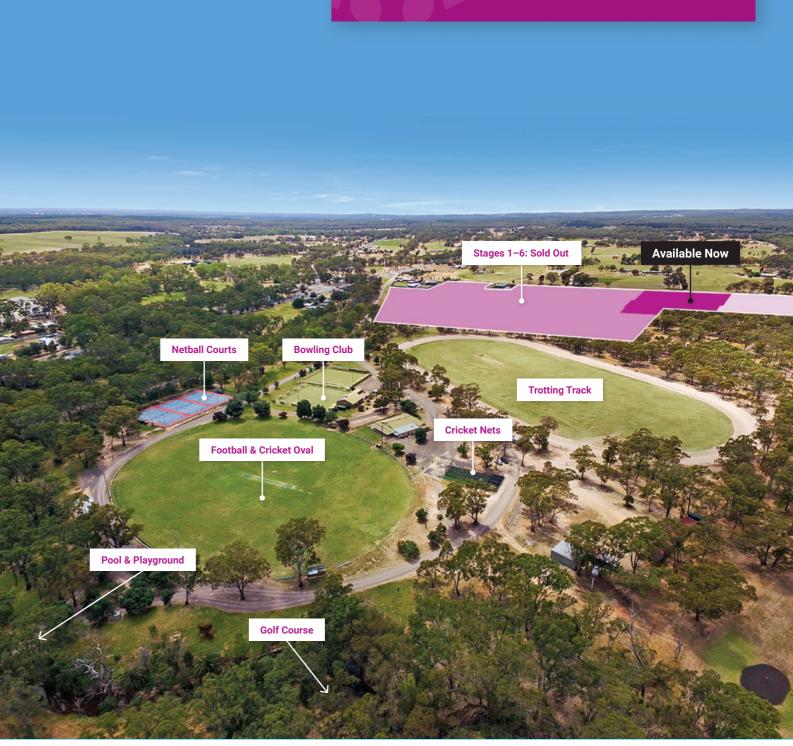

### recreation

Walk to and enjoy nearby recreational facilities including the Marong Golf Club and the Malone Park Recreation Reserve which features a pool, playground, sports oval, cricket nets, lawn bowling greens, netball courts and a trotting track.