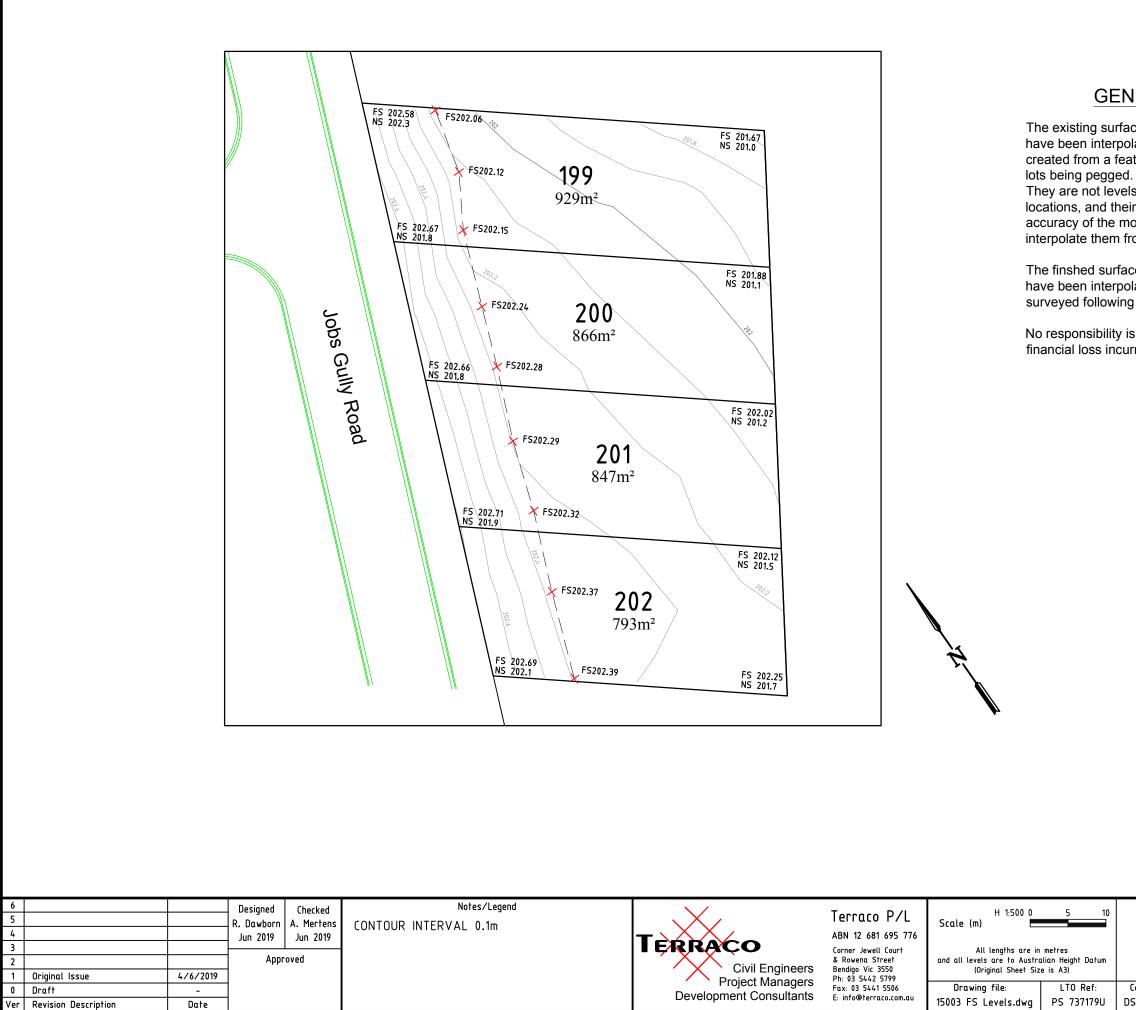

## **GENERAL NOTES**

The existing surface levels indicated on this plan have been interpolated from a digital terrain model created from a feature survey carried out prior to the lots being pegged.

They are not levels taken at the individual peg locations, and their accuracy is limited by the accuracy of the model and the process used to interpolate them from the model.

The finshed surface levels indicated on this plan have been interpolated from a digital terrain model surveyed following construction works.

No responsibility is accepted for any damages or financial loss incurred due to the use of this plan