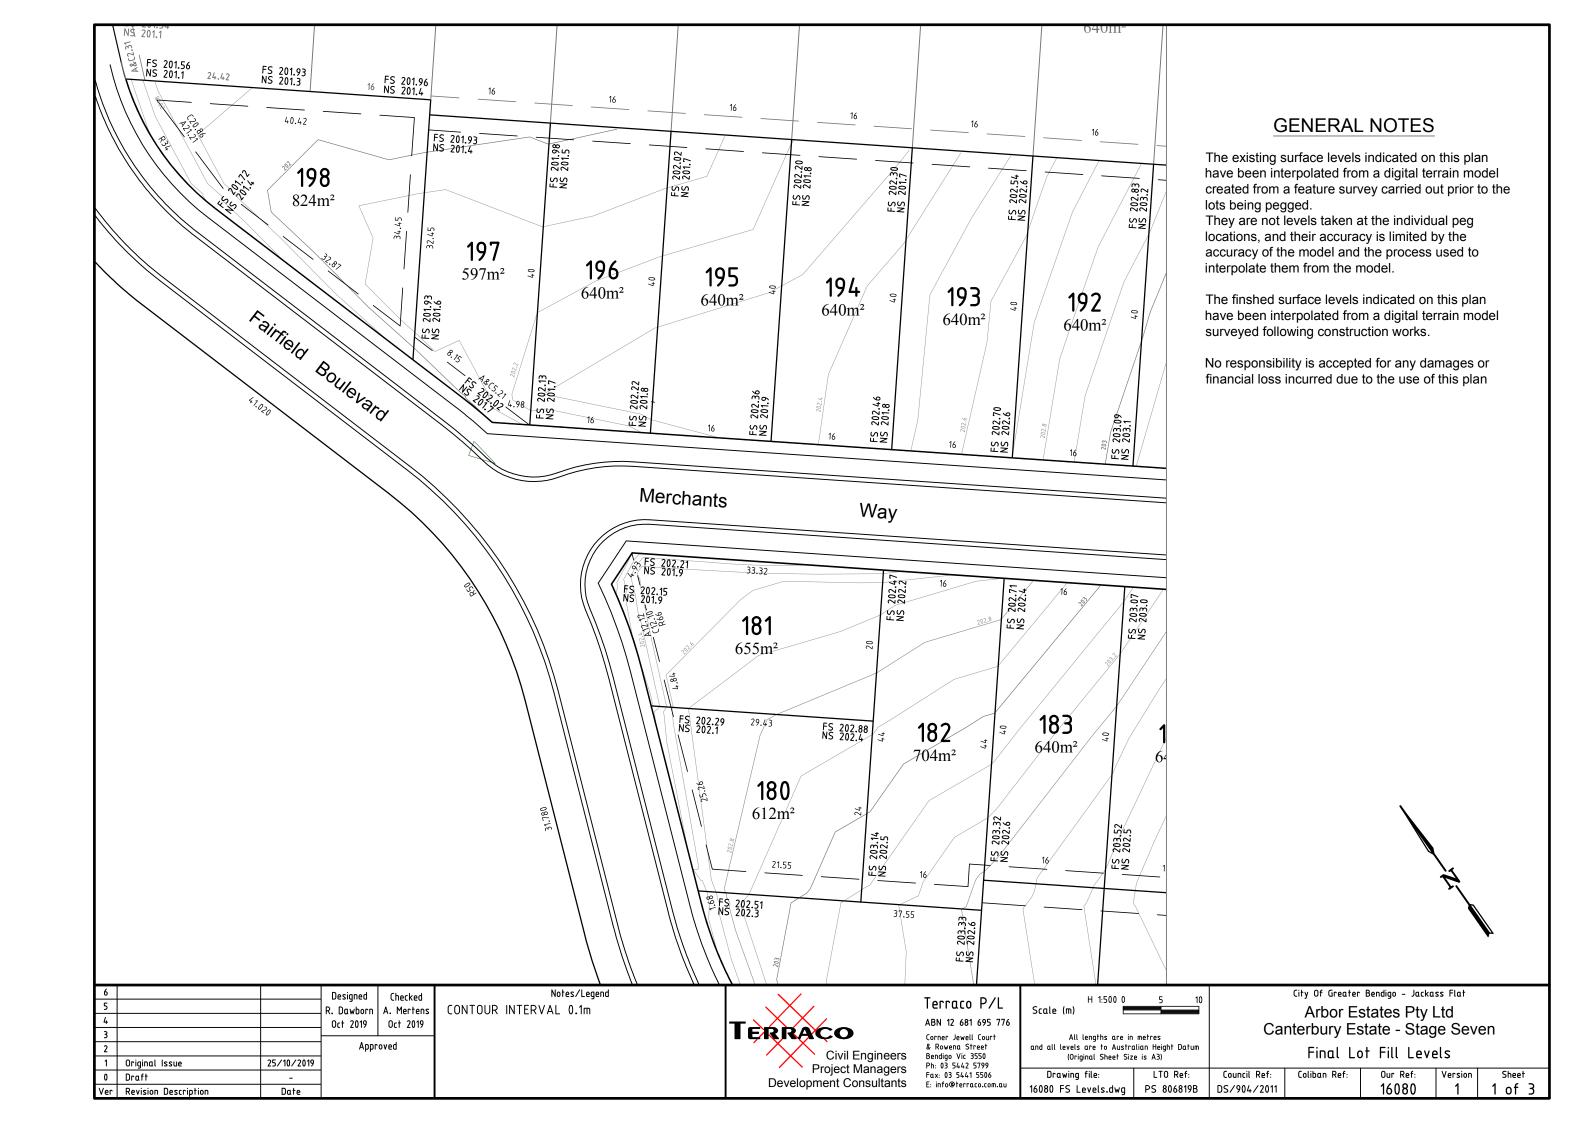

## **GENERAL NOTES**

The existing surface levels indicated on this plan have been interpolated from a digital terrain model created from a feature survey carried out prior to the lots being pegged. They are not levels taken at the individual peg locations, and their accuracy is limited by the accuracy of the model and the process used to interpolate them from the model.

The finshed surface levels indicated on this plan have been interpolated from a digital terrain model surveyed following construction works.

No responsibility is accepted for any damages or financial loss incurred due to the use of this plan