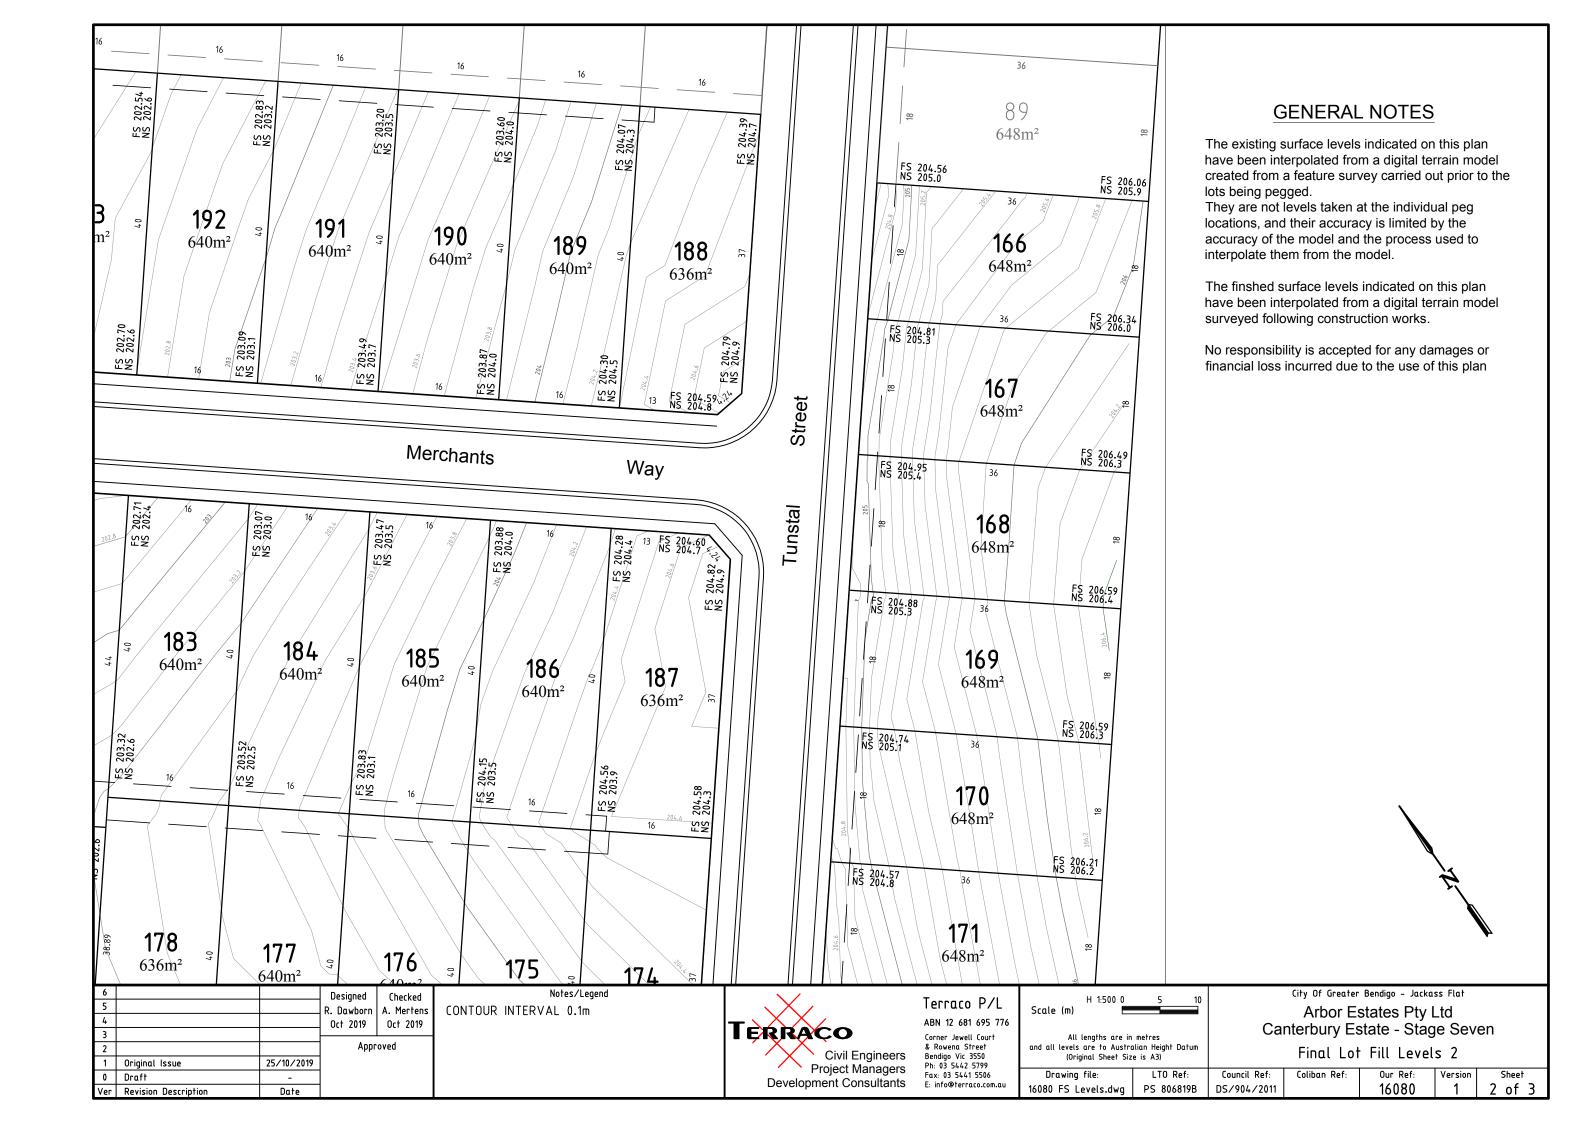

## **GENERAL NOTES**

The existing surface levels indicated on this plan have been interpolated from a digital terrain model created from a feature survey carried out prior to the lots being pegged. They are not levels taken at the individual peg locations, and their accuracy is limited by the accuracy of the model and the process used to interpolate them from the model.

The finshed surface levels indicated on this plan have been interpolated from a digital terrain model surveyed following construction works.

No responsibility is accepted for any damages or financial loss incurred due to the use of this plan