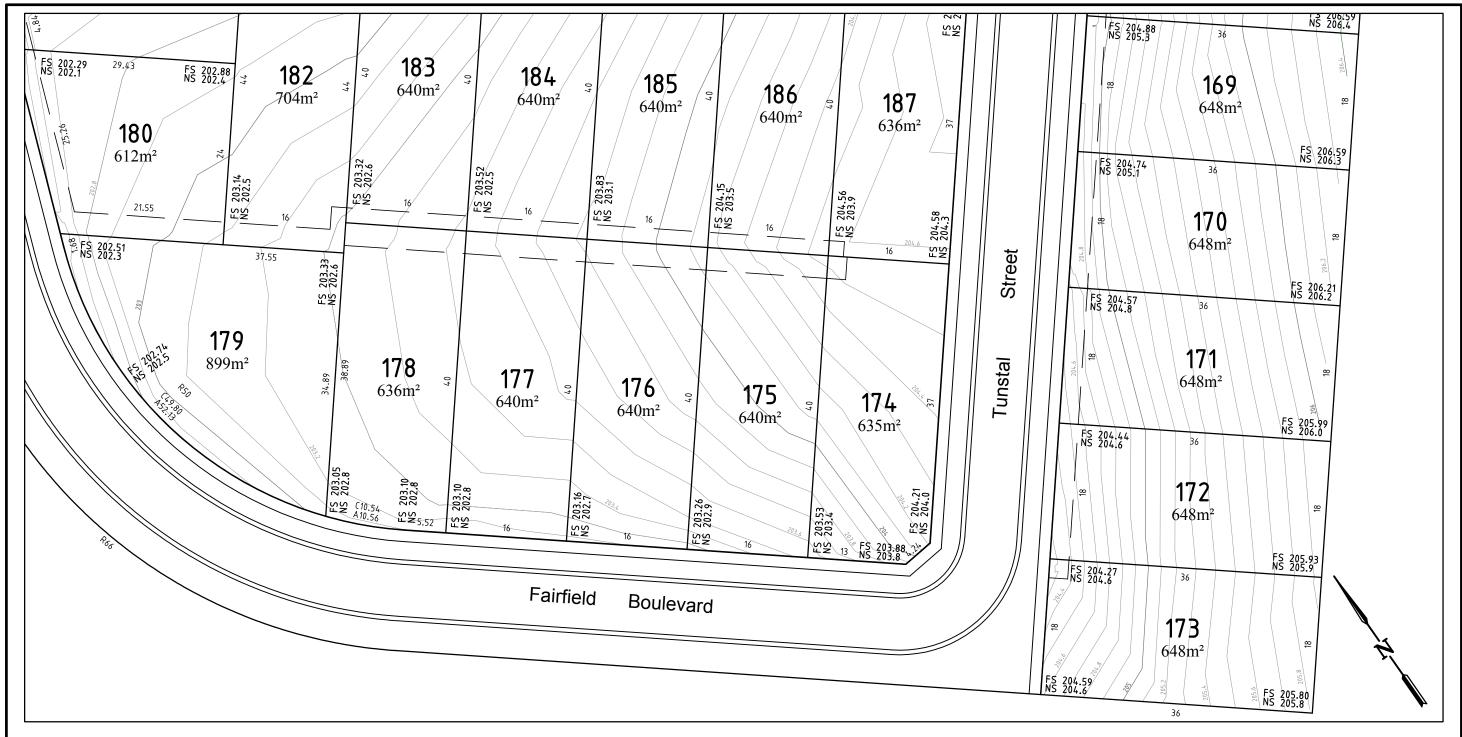

## **GENERAL NOTES**

The existing surface levels indicated on this plan have been interpolated from a digital terrain model created from a feature survey carried out prior to the lots being pegged. They are not levels taken at the individual peg locations, and their accuracy is limited by the accuracy of the model and the process used to interpolate them from the model.

The finshed surface levels indicated on this plan have been interpolated from a digital terrain model surveyed following construction works.

No responsibility is accepted for any damages or financial loss incurred due to the use of this plan