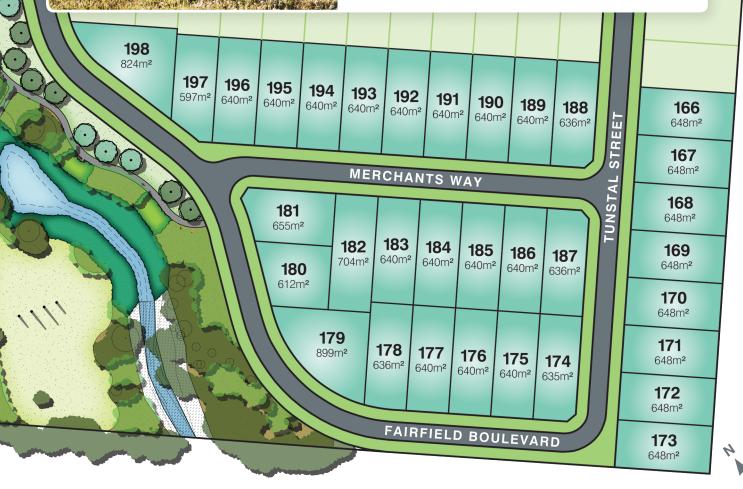

### Lots 166-202

EXISTING HOUSE

199

929m<sup>2</sup>

200

866m<sup>2</sup>

201

847m<sup>2</sup>

**202** 793m<sup>2</sup>