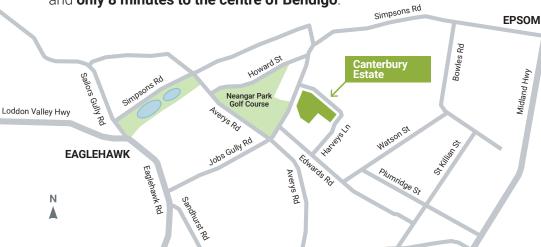

Walk around one of the local lakes teeming with wildlife, jump on a bus to the area's local schools and enjoy having the convenience of Bendigo's hospital only 5 minutes away.

Canterbury Estate is perfectly positioned 4 minutes to Epsom, Eaglehawk and White Hills and only 8 minutes to the centre of Bendigo.