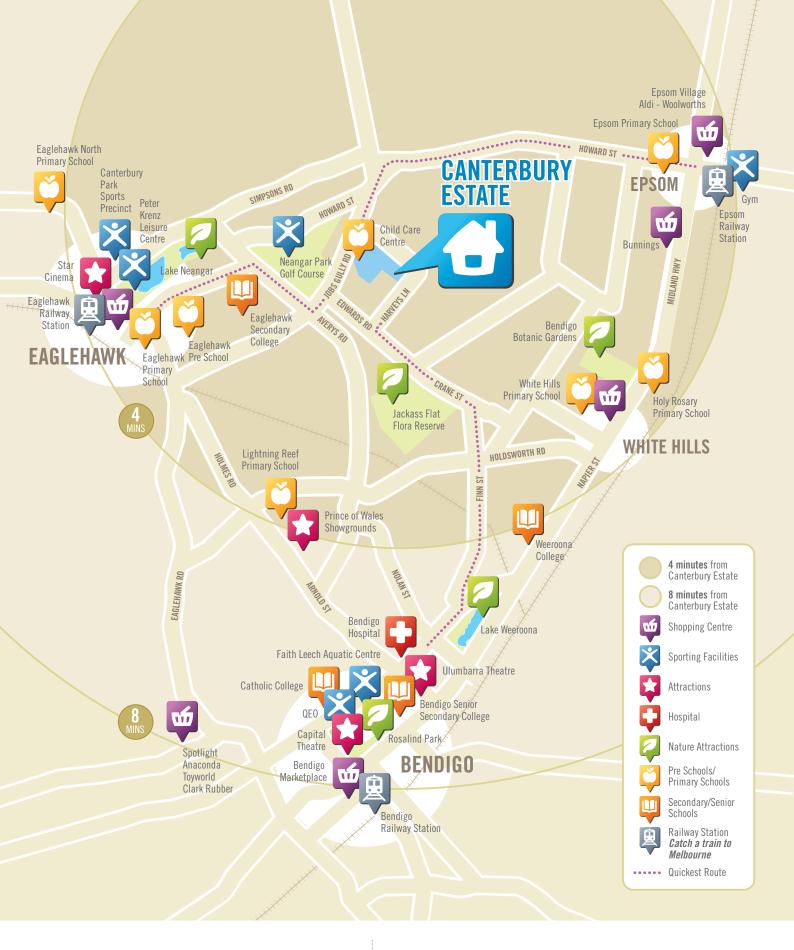

## Canterbury Estate

**Canterbury Estate** offers a fully serviced genuine community with some of the best facilities in the region. Stroll to the playground and kick-about space along Fairfield Boulevard and enjoy the cycling and walking paths that meander through nature to your door.

Skate and swim or play golf, football, cricket soccer, netball and lawn bowls in fantastic facilities only minutes away. Local residents can take advantage of the Creative Garden Early Learning Centre close-by.

Walk around one of the local lakes teeming with wildlife, jump on a bus to the area's local schools and enjoy having the convenience of Bendigo's hospital only 5 minutes away.

Canterbury Estate is perfectly positioned 4 minutes to Epsom, Eaglehawk and White Hills and only 8 minutes to the centre of Bendigo.