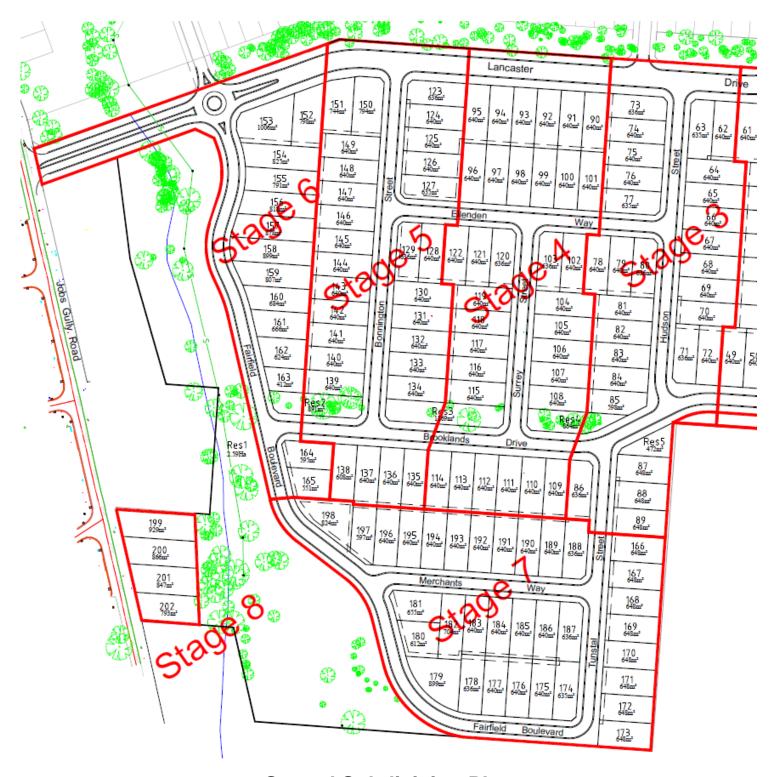

Yours faithfully,

per:

ALLIFA DESIGN Consultants

Ref: 24585 - Stage 8

**Bushfire Prone Area Map** 

Ref: 24585 - Stage 8

**Staged Subdivision Plan** 

Ref: 24585 - Stage 8