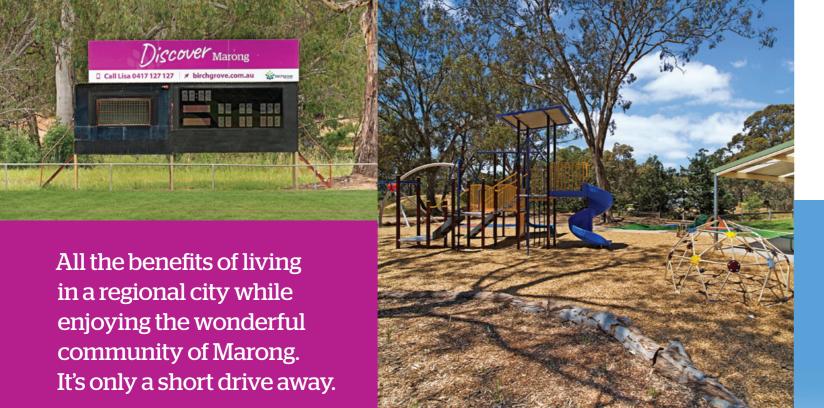

## Walk to everything...

#### recreation

Walk to and enjoy nearby recreational facilities including the Marong Golf Club and the Malone Park Recreation Reserve which features a pool, playground, sports oval, cricket nets, lawn bowling greens, netball courts and a trotting track.