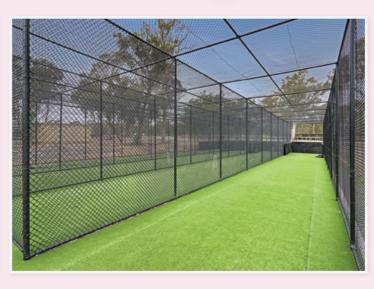

#### recreation

Walk to and enjoy nearby recreational facilities including the Marong Golf Club and the Malone Park Recreation Reserve which features a pool, playground, sports oval, cricket nets, lawn bowling greens, netball courts and a trotting track.