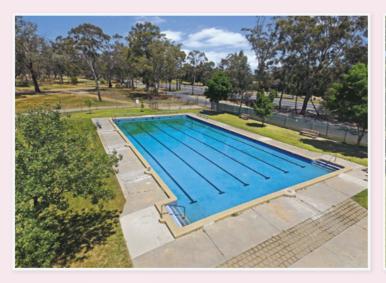

#### recreation

Walk to and enjoy nearby recreational facilities including the Marong Golf Club and the Malone Park Recreation Reserve which features a pool, playground, sports oval, cricket nets, lawn bowling greens, netball courts and a trotting track.