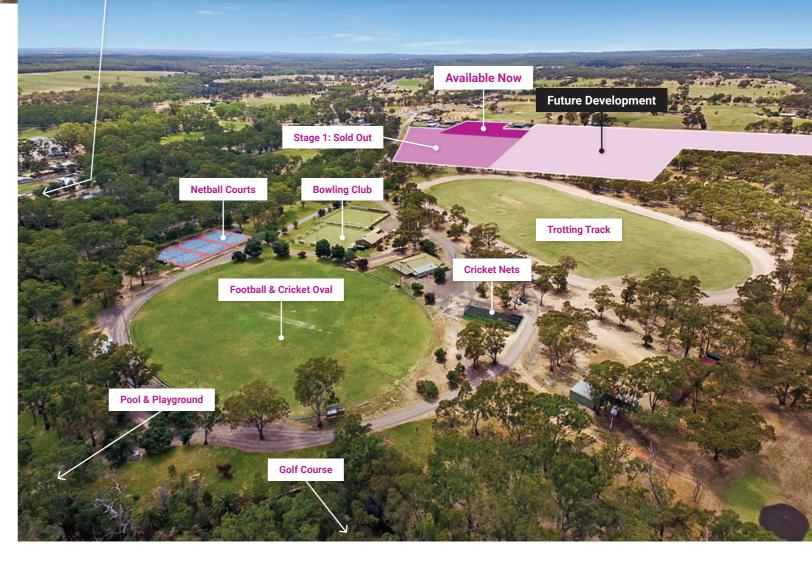

#### recreation

Walk to and enjoy nearby recreational facilities including the Marong Golf Club and the Malone Park Recreation Reserve which features a pool, playground, sports oval, cricket nets, lawn bowling greens, netball courts and a trotting track.