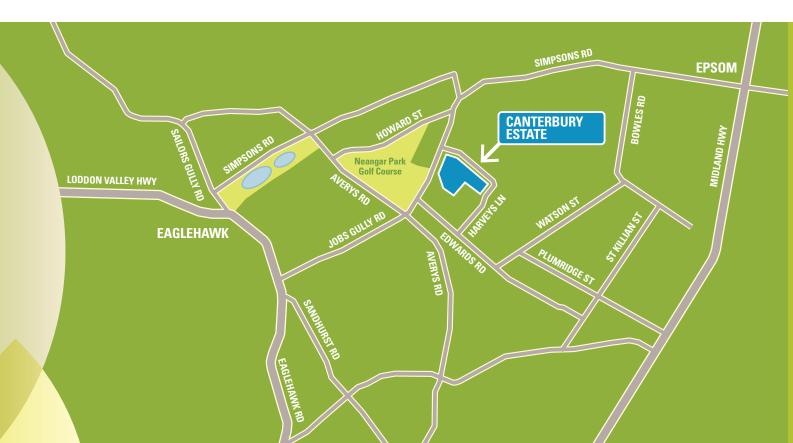

## Birchgrove Property has opened up Eaglehawk's legendary community spirit like never before.

With a bush boulevard entrance off Harvey's Lane, Canterbury Estate offers lifestyle-sized blocks unparalleled in the area.

The closeness of the Eaglehawk community is only rivalled by the closeness of Canterbury Estate to some of the best facilities in the region.

Stroll to one of Bendigo's premier golf courses and enjoy the cycling and walking paths that meander through nature to your door.

Skate and swim or play football, cricket, soccer, netball and bowls in brand-new facilities only minutes away.

Walk around one of three local lakes teeming with wildlife or shop at excellent centres in Eaglehawk and nearby Epsom.

Jump on a bus to the area's four redeveloped schools and enjoy the convenience of having Victoria's newest hospital only five minutes away.

But best of all, be part of a genuine community.